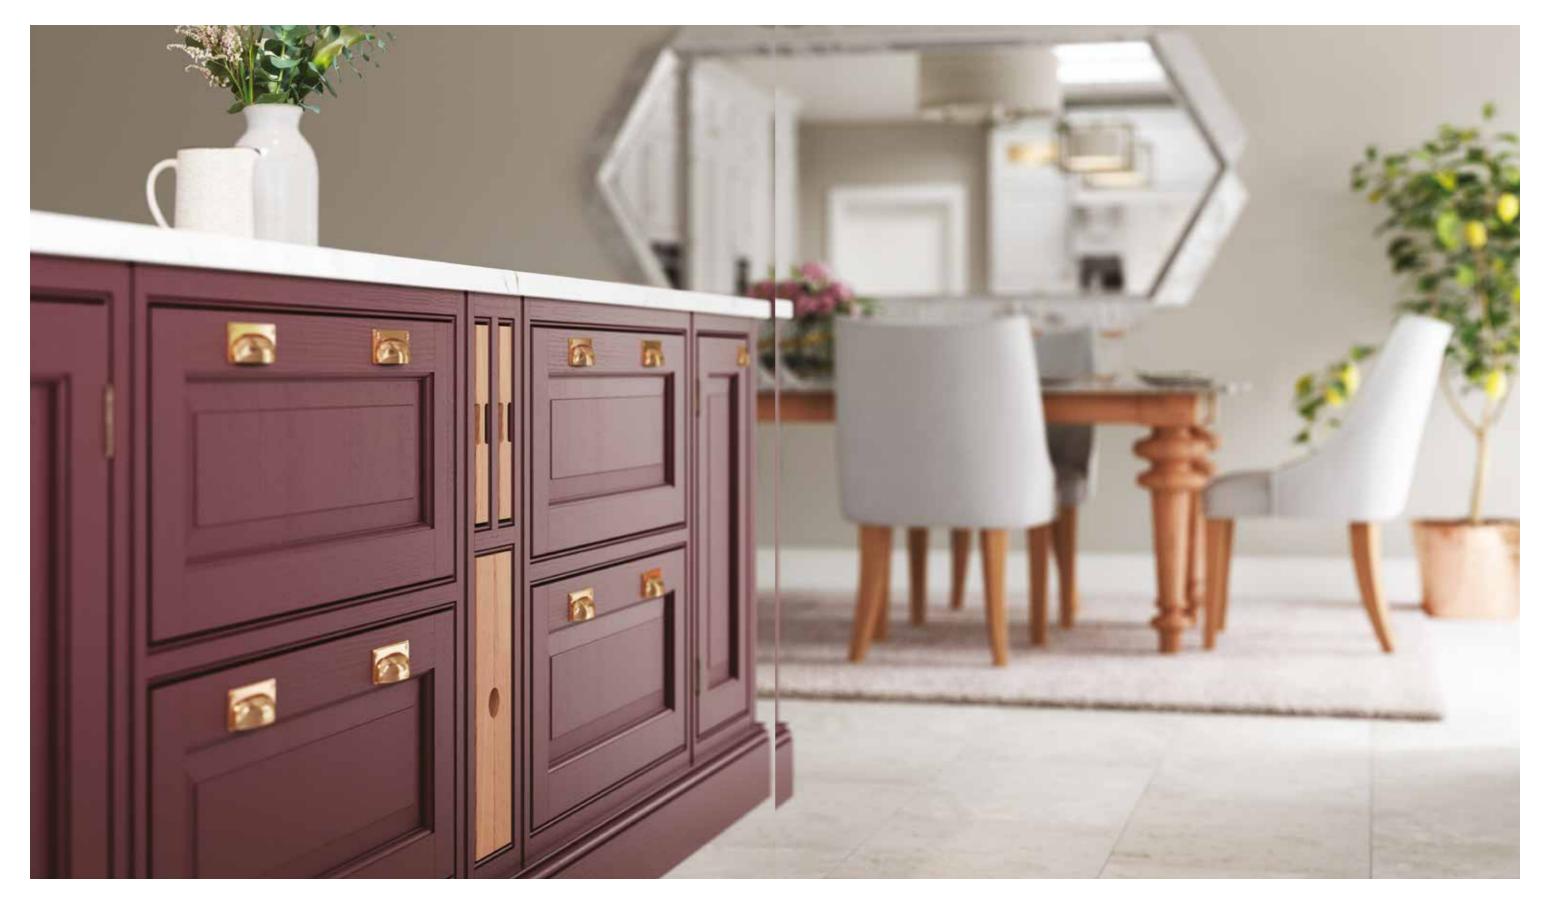

#### "Radiating grandeur, this style comes into its own in spacious rooms, and doesn't require other statement pieces due to its intricate detailing."

Rougemont is a statement in itself due to its ornate moulding on the inner panels. Radiating grandeur, this style comes into its own in spacious rooms, and doesn't require other statement pieces due to its intricate detailing. The touch of luxe articulates structure into the design and creates an effortlessly elegant room. The inclusion of bespoke features only enhances the design and creates a polished look. With such detailing it is evident this space was made with meticulous detail. Staying in character, elements such as drinks cabinets are hidden in plain sight. Standing proud, this cabinet is a prominent component of the room, however it maintains its discretion by including doors that can shield its contents when required.

Subtle, but noticeable inclusions such as islands with innovative designs introduce a personable feel, whereas, elements like barrel units and unique shapes incorporated into the island are an unexpected twist to this otherwise carefully refined design.

Kitchen colours: Light Grey & Marine