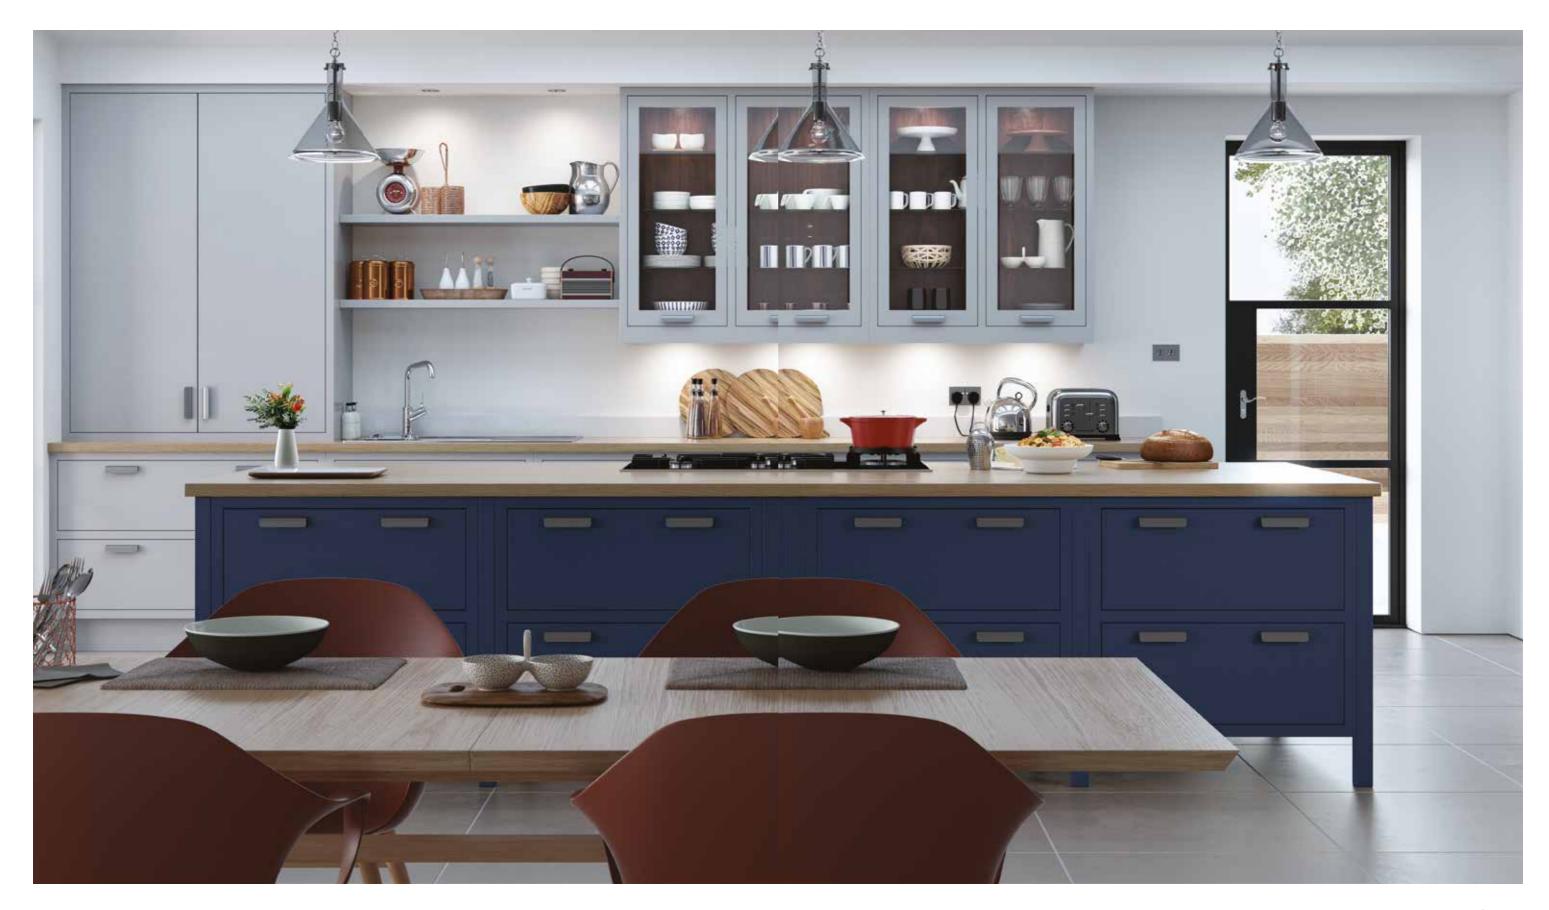

#### Be inspired by THE MODERN MATRIMONY

#### Domesticity meets industrious drive. There is no need to limit your view of how a kitchen can be used.

A kitchen should suit the homeowner's lifestyle, and as the view of a traditional family is becoming more and more blurred, the hub of your home can be designed as a multi-functional space to meet busy schedules and evolving needs.

It can be a retreat to relax and indulge in baking the perfect pastry or an elegant venue to host a dinner party. By including modern appliances, you can stay connected by turning your kitchen into a Smart Home, keeping one step ahead so you can spend your limited spare time the way you want to. Softening this functionality focused approach are light oak features and a large open central island that incorporates Brilliant White, with the surrounding cabinets clad in Graphite. This creates a warm centre point to gather at and relax, leaving work on the peripheral.

Colours shown: (Top) Graphite & (Right) Brilliant White