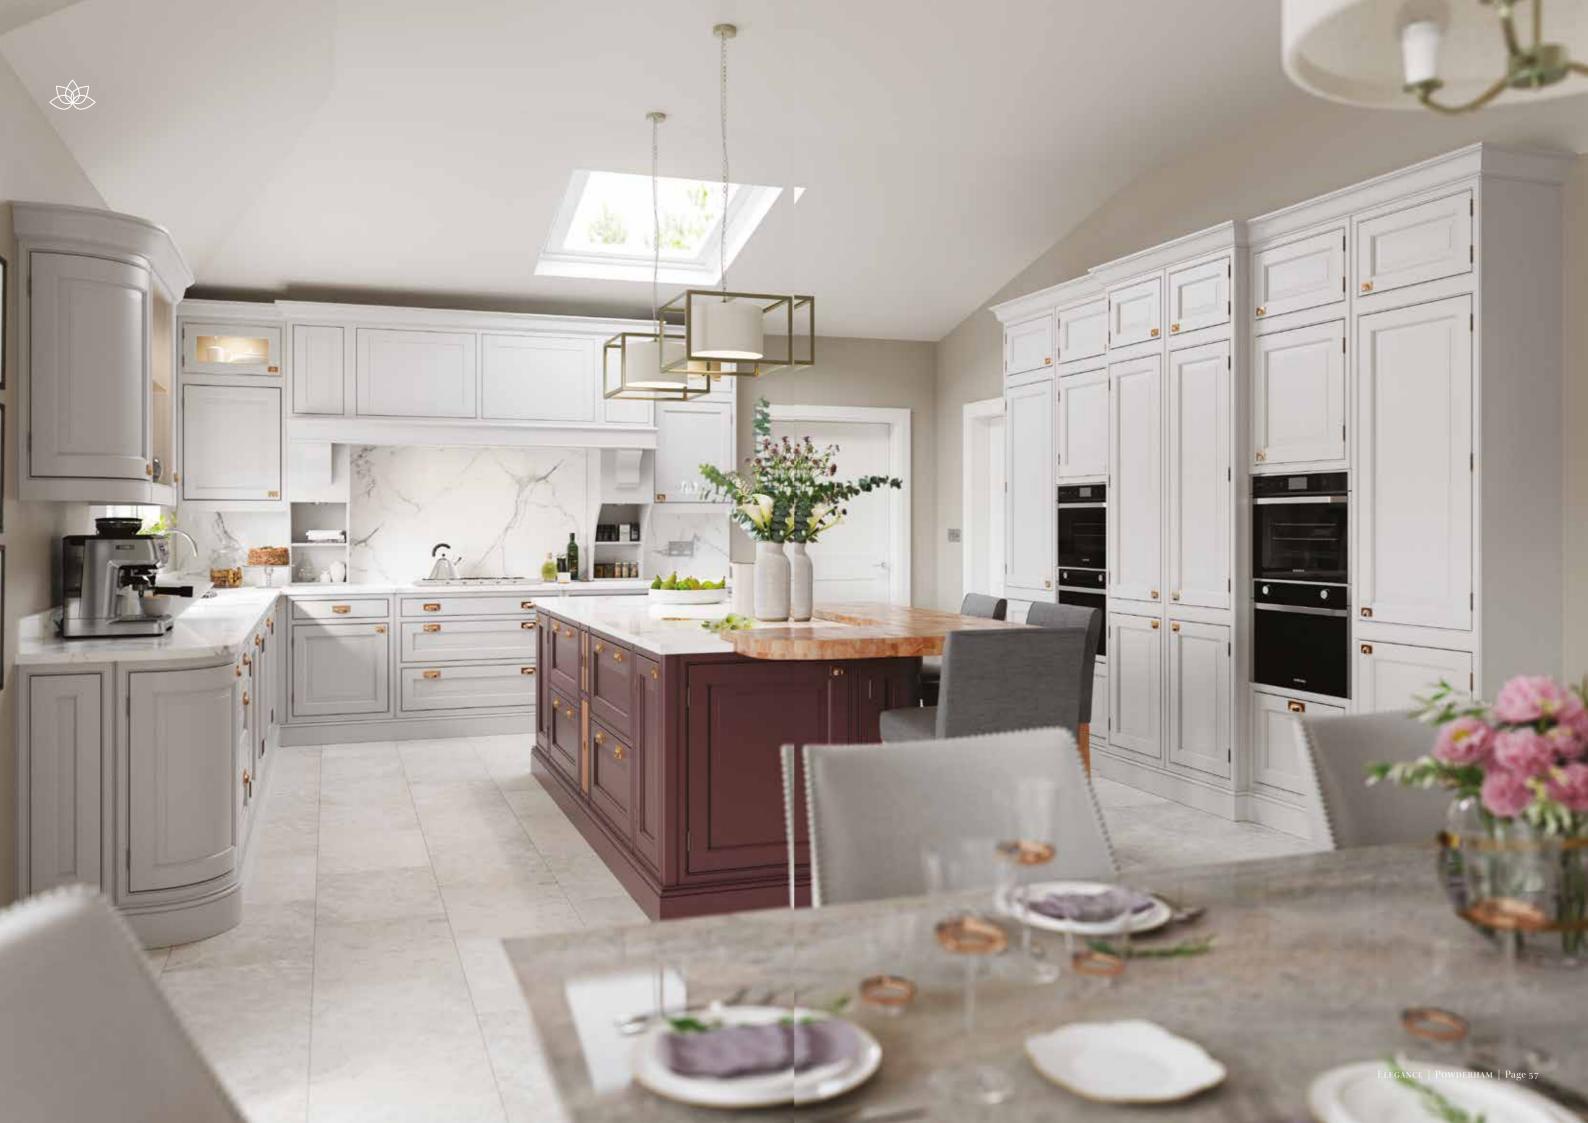

#### Powderham

Elegance | Page 53

#### *"This kitchen is dignified in its design, dominating"* the room with its impressive stance."

A seemingly simplistic look is created with the raised centre panel, however on closer inspection, delicate beading lines the inside of the frame. This kitchen is dignified in its design, dominating the room with its impressive stance. Each element of this kitchen contributes to its grandeur, from the marble splashback to the inclusion of rich oak features.

The addition of full-length units adds a stately look to the overall design. With carved plinths skimming the bottom of the kitchen and ornate cornices floating above the wall cabinets and full-length units, this kitchen has a luxurious feel throughout.

Marble effect worktops finish off the plush ambience of the room and the inclusion of an oak breakfast bar on the island shows how meticulous attention to detail in design contributes to the entire look. Only minimal accessories are required as the kitchen itself has an effortless air of magnificence about it, with built in chopping boards and oak trays adding a simple, yet striking presence.