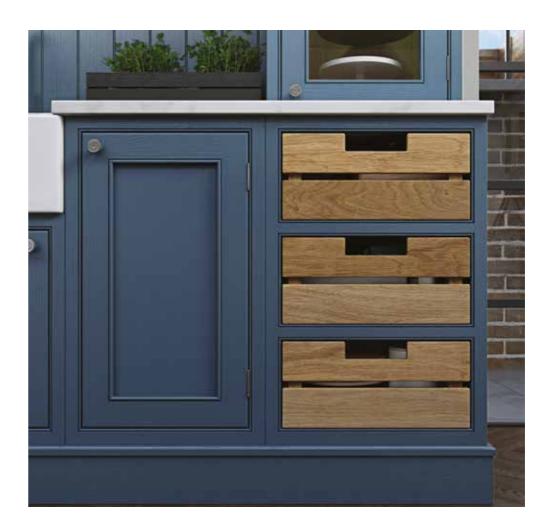

#### DRAWER SOLUTIONS

Oak Cutlery Tray and Knife Block

Dovetail Drawer Boxes

Oak Crate Drawers