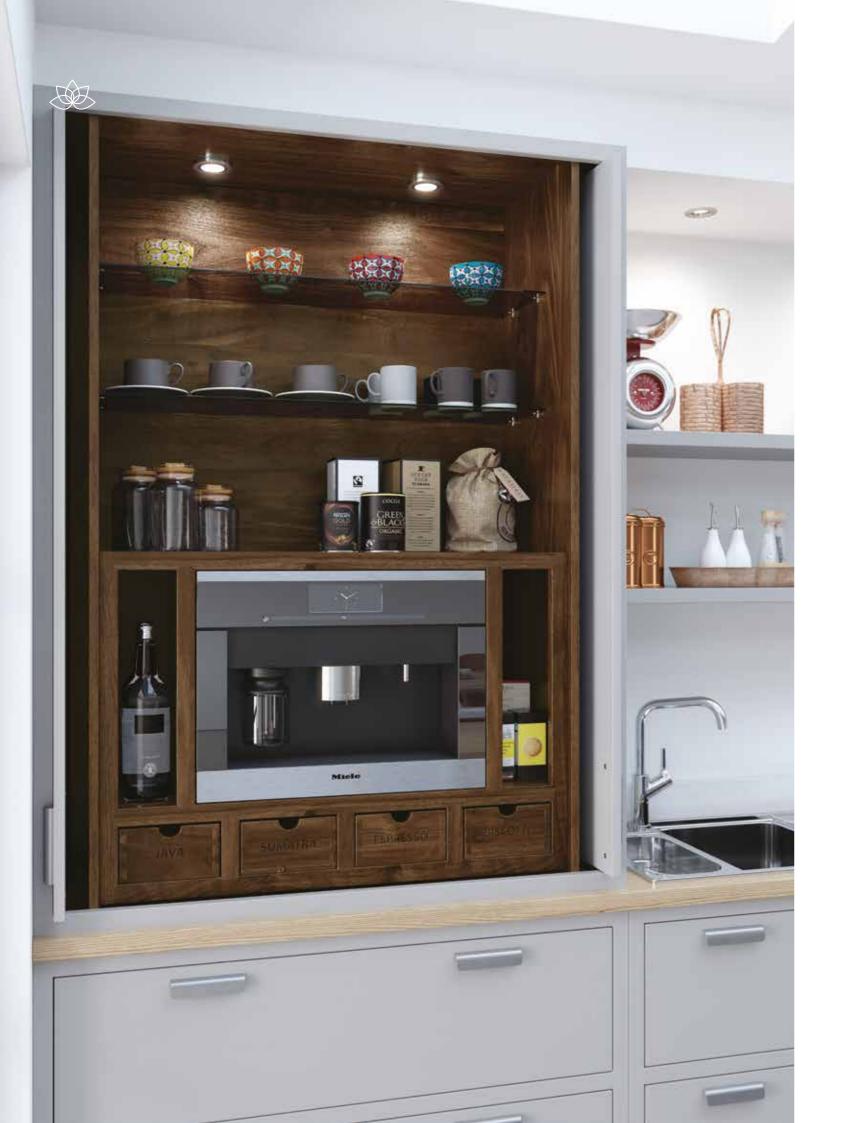

#### Dressers

Curved Dresser Unit

**Coffee Pod Drawers** 

Dresser Storage

#### DRINKS STORAGE

Xbox Wine Storage

Walnut Wine Rack

Drinks Cabinet

Oak Wine Rail