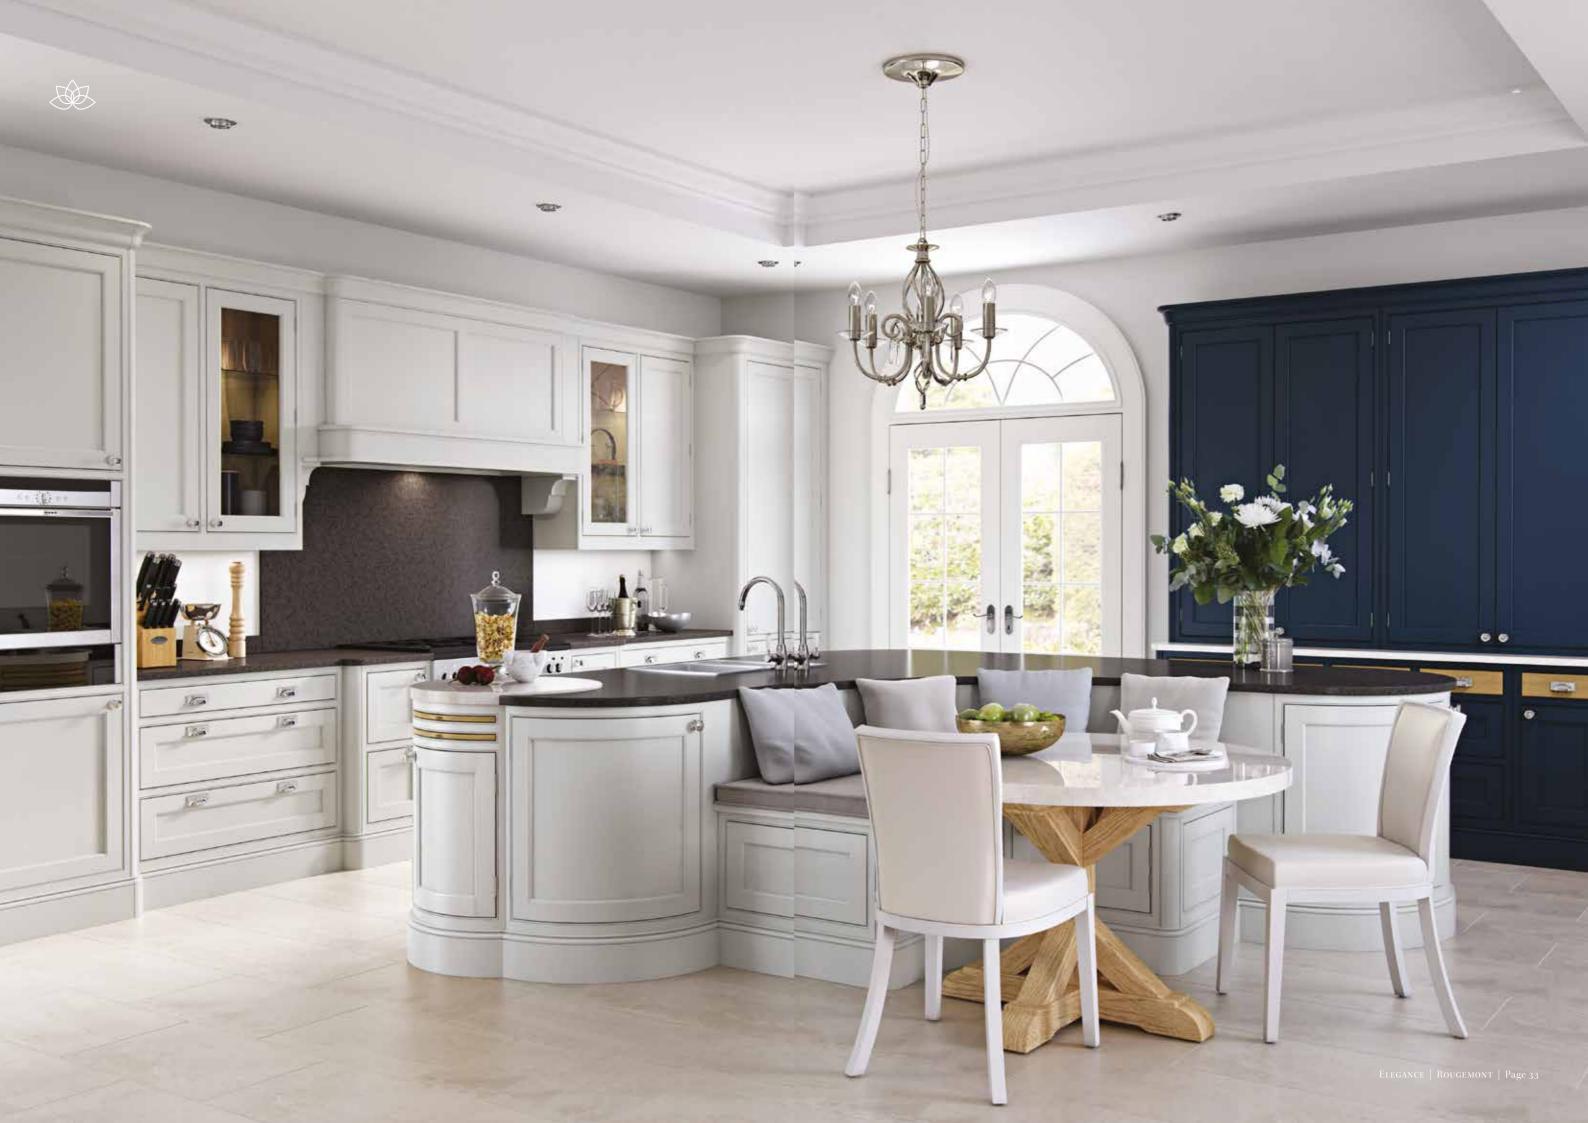

#### Rougemont

Elegance | Page 29

#### "Radiating grandeur, this style comes into its own in spacious rooms, and doesn't require other statement pieces due to its intricate detailing."

Rougemont is a statement in itself due to its ornate moulding on the inner panels. Radiating grandeur, this style comes into its own in spacious rooms, and doesn't require other statement pieces due to its intricate detailing. The touch of luxe articulates structure into the design and creates an effortlessly elegant room. The inclusion of bespoke features only enhances the design and creates a polished look. With such detailing it is evident this space was made with meticulous detail. Staying in character, elements such as drinks cabinets are hidden in plain sight. Standing proud, this cabinet is a prominent component of the room, however it maintains its discretion by including doors that can shield its contents when required.

Subtle, but noticeable inclusions such as islands with innovative designs introduce a personable feel, whereas, elements like barrel units and unique shapes incorporated into the island are an unexpected twist to this otherwise carefully refined design.

Kitchen colours: Light Grey & Marine