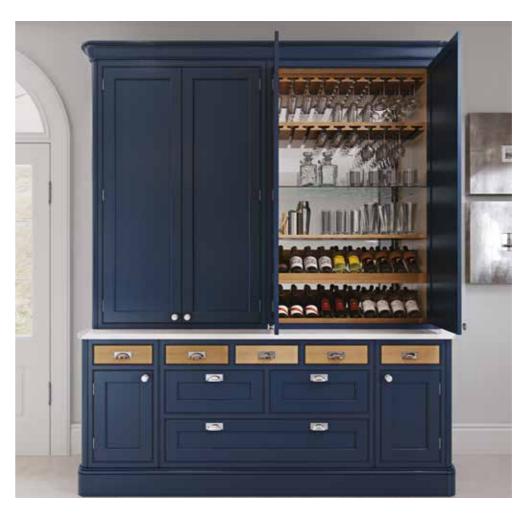

#### "Radiating grandeur, this style comes into its own in spacious rooms, and doesn't require other statement pieces due to its intricate detailing."

Rougemont is a statement in itself due to its ornate moulding on the inner panels. Radiating grandeur, this style comes into its own in spacious rooms, and doesn't require other statement pieces due to its intricate detailing. The touch of luxe articulates structure into the design and creates an effortlessly elegant room. The inclusion of bespoke features only enhances the design and creates a polished look. With such detailing it is evident this space was made with meticulous detail. Staying in character, elements such as drinks cabinets are hidden in plain sight. Standing proud, this cabinet is a prominent component of the room, however it maintains its discretion by including doors that can shield its contents when required.

Subtle, but noticeable inclusions such as islands with innovative designs introduce a personable feel, whereas, elements like barrel units and unique shapes incorporated into the island are an unexpected twist to this otherwise carefully refined design.

Kitchen colours: Light Grey & Marine

#### DRINKS STORAGE

Xbox Wine Storage

Walnut Wine Rack

Drinks Cabinet

Oak Wine Rail