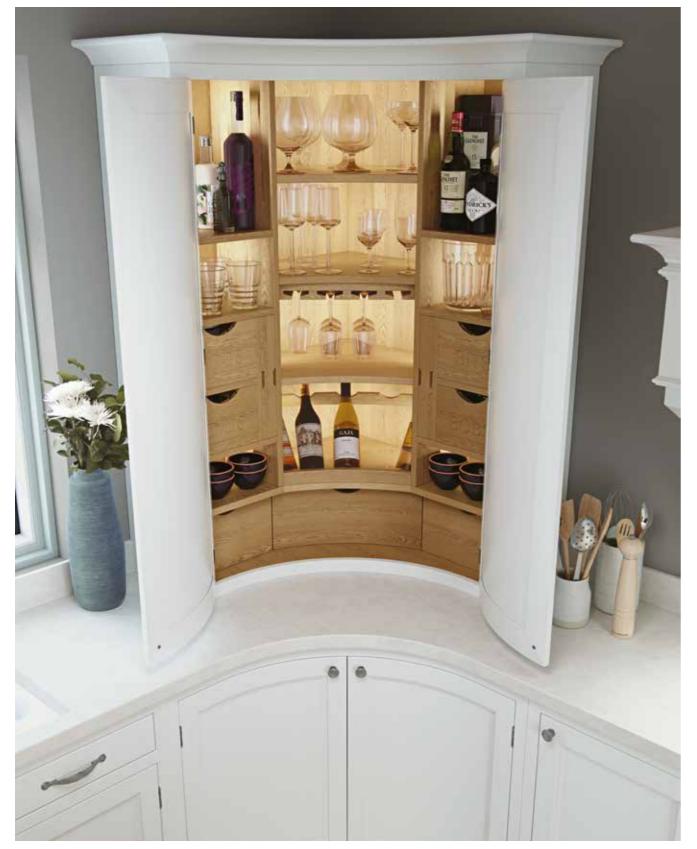

#### DRINKS STORAGE

Xbox Wine Storage

Walnut Wine Rack

Drinks Cabinet

Oak Wine Rail