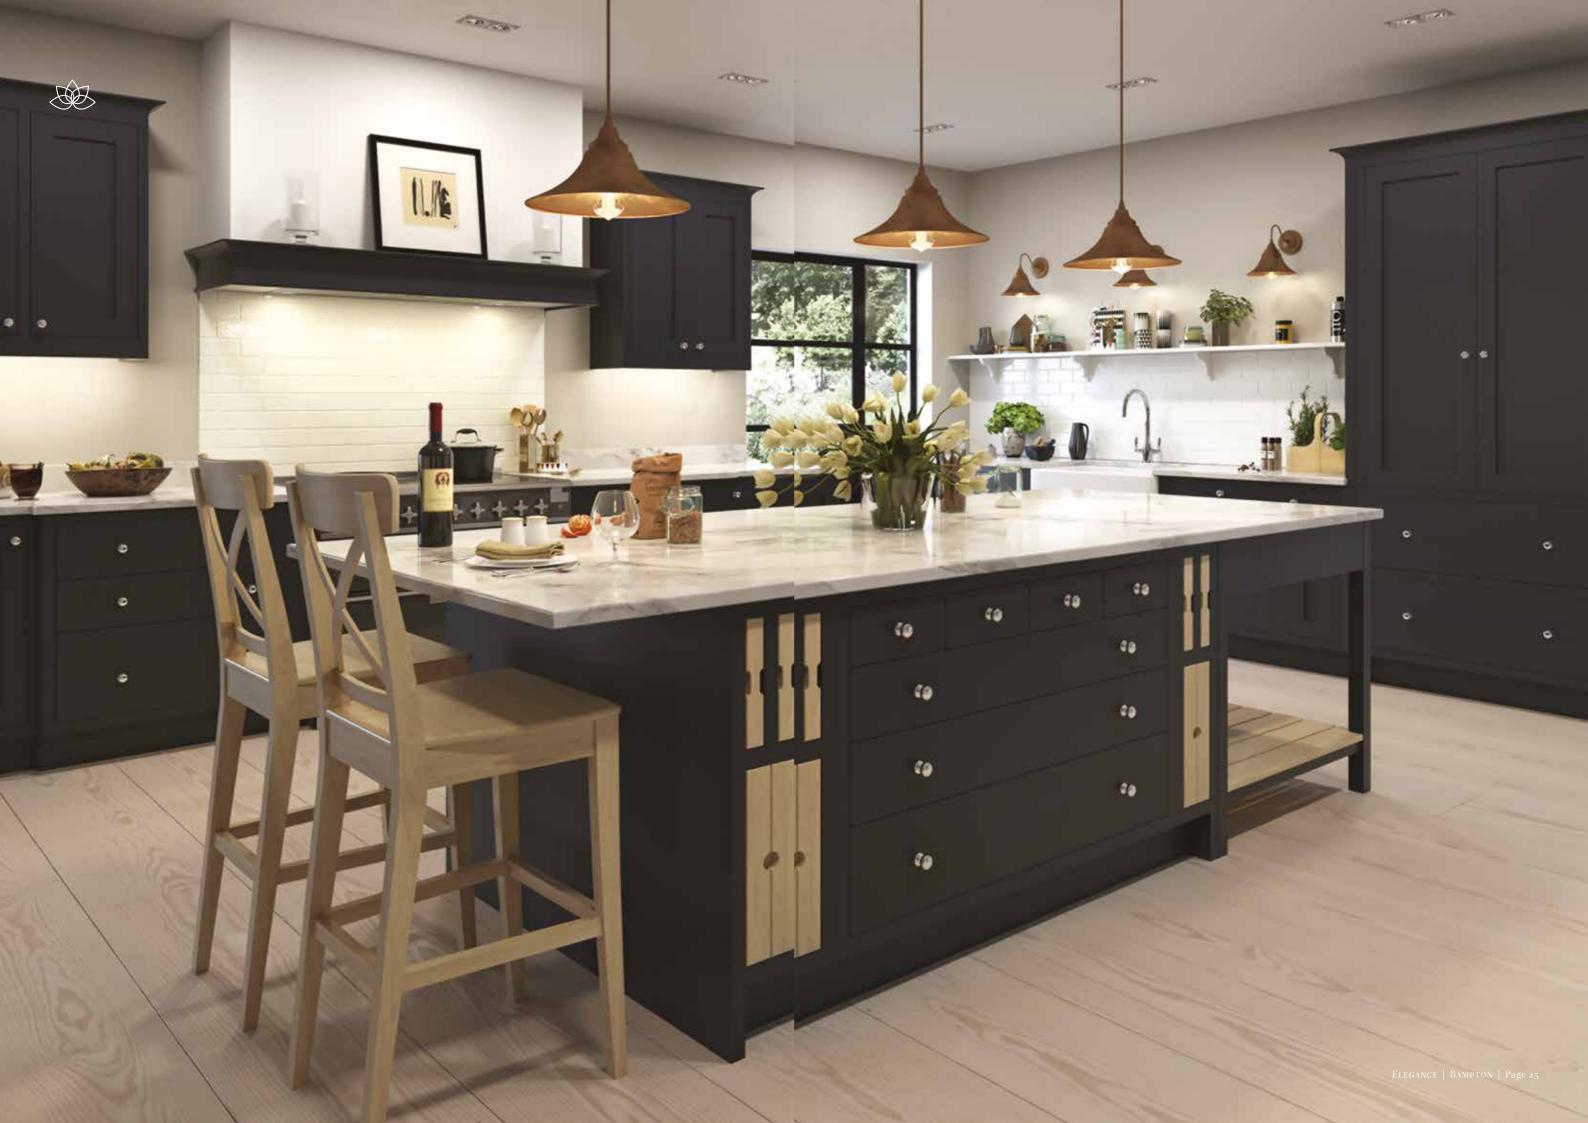

#### BAMPTON

Elegance | Page 21

"A humble design, Bampton is kept reserved and contained, avoiding an overly elaborate appearance with careful colour choices."

Bampton's smart and crisp stature sits comfortably in any space. With such an elegant composition, a contemporary ambience can be created through choice accessories such as metro tiles and statement light fixings.

By including traditional touches throughout the design, this ensures the kitchen retains character. Belfast sinks and pastry benches are both unassumingly simple and unobtrusive options. Accessories such as these ensure the kitchen has a warm, homely touch, especially with the few oak details intermingled throughout.

A humble design, Bampton is kept reserved and contained, avoiding an overly elaborate appearance with careful colour choices. Due to the large space and light room, a dark colour can easily be incorporated. This, alongside the understated accessories, ensures the overall effect is dignified.

Eloquent in its simplicity, Bampton offers a look that is diverse enough to sit in a range of environments, no matter the age, style or taste displayed within the home.