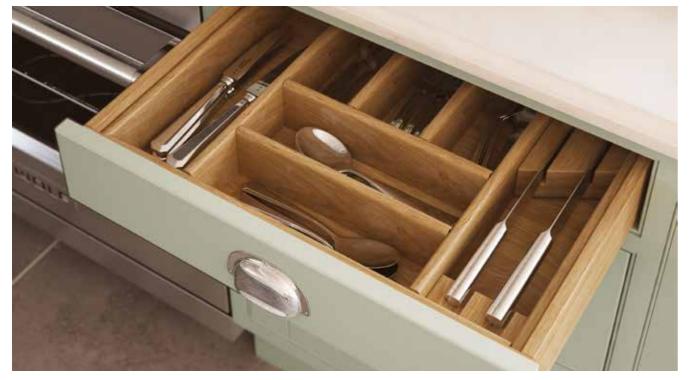

#### DRAWER SOLUTIONS

Oak Cutlery Tray and Knife Block

Dovetail Drawer Boxes

Oak Crate Drawers