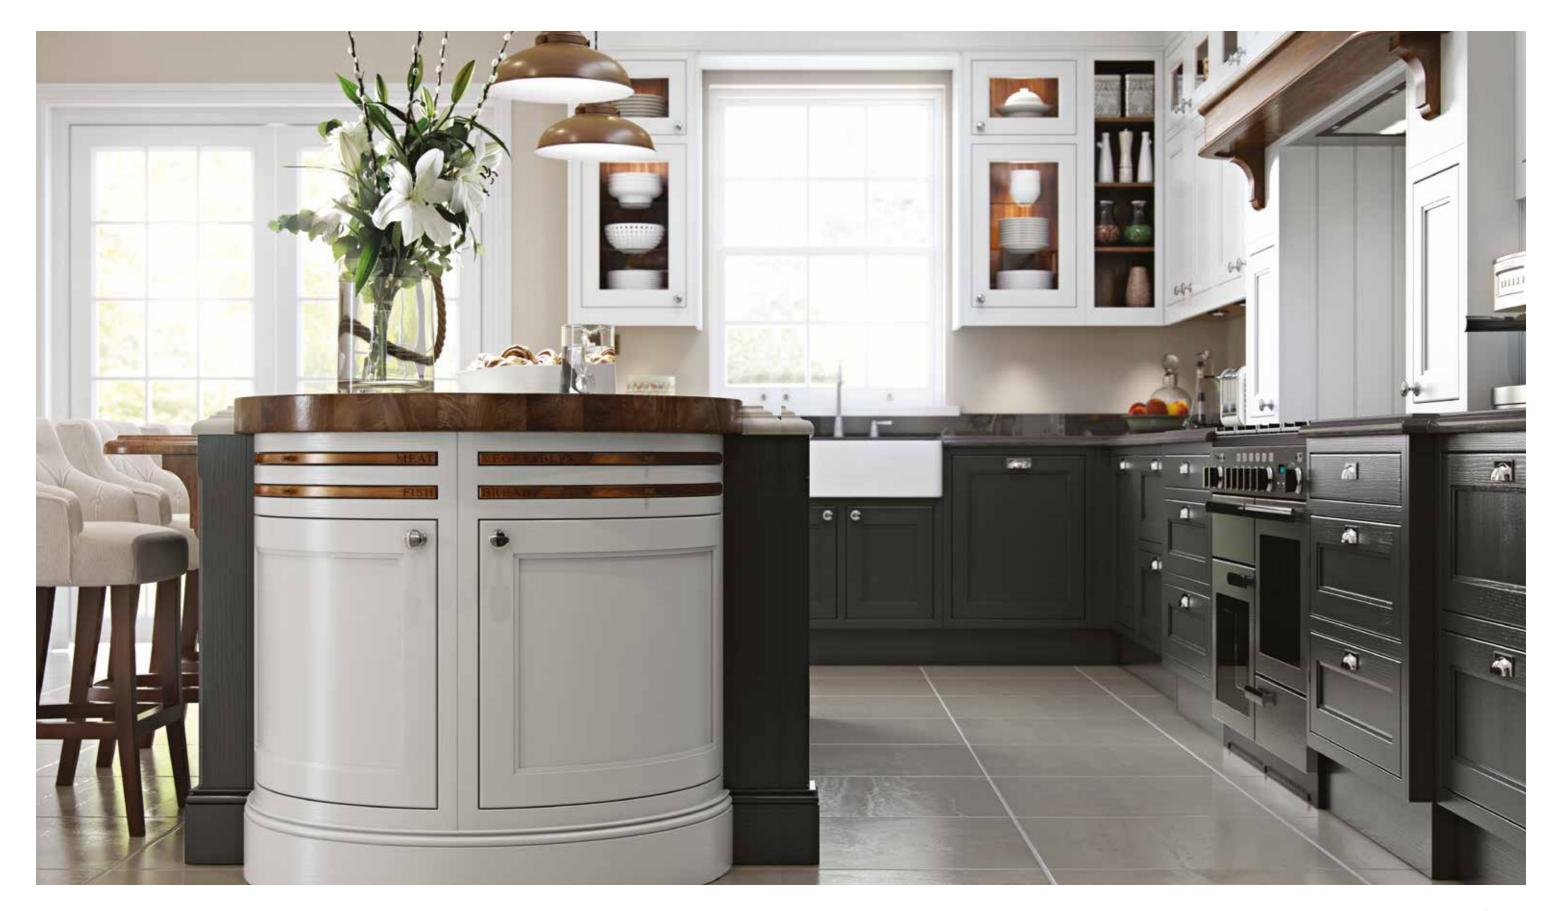

#### BAMPTON

Elegance | Page 21

"A humble design, Bampton is kept reserved and contained, avoiding an overly elaborate appearance with careful colour choices."

Bampton's smart and crisp stature sits comfortably in any space. With such an elegant composition, a contemporary ambience can be created through choice accessories such as metro tiles and statement light fixings.

By including traditional touches throughout the design, this ensures the kitchen retains character. Belfast sinks and pastry benches are both unassumingly simple and unobtrusive options. Accessories such as these ensure the kitchen has a warm, homely touch, especially with the few oak details intermingled throughout.

A humble design, Bampton is kept reserved and contained, avoiding an overly elaborate appearance with careful colour choices. Due to the large space and light room, a dark colour can easily be incorporated. This, alongside the understated accessories, ensures the overall effect is dignified.

Eloquent in its simplicity, Bampton offers a look that is diverse enough to sit in a range of environments, no matter the age, style or taste displayed within the home.