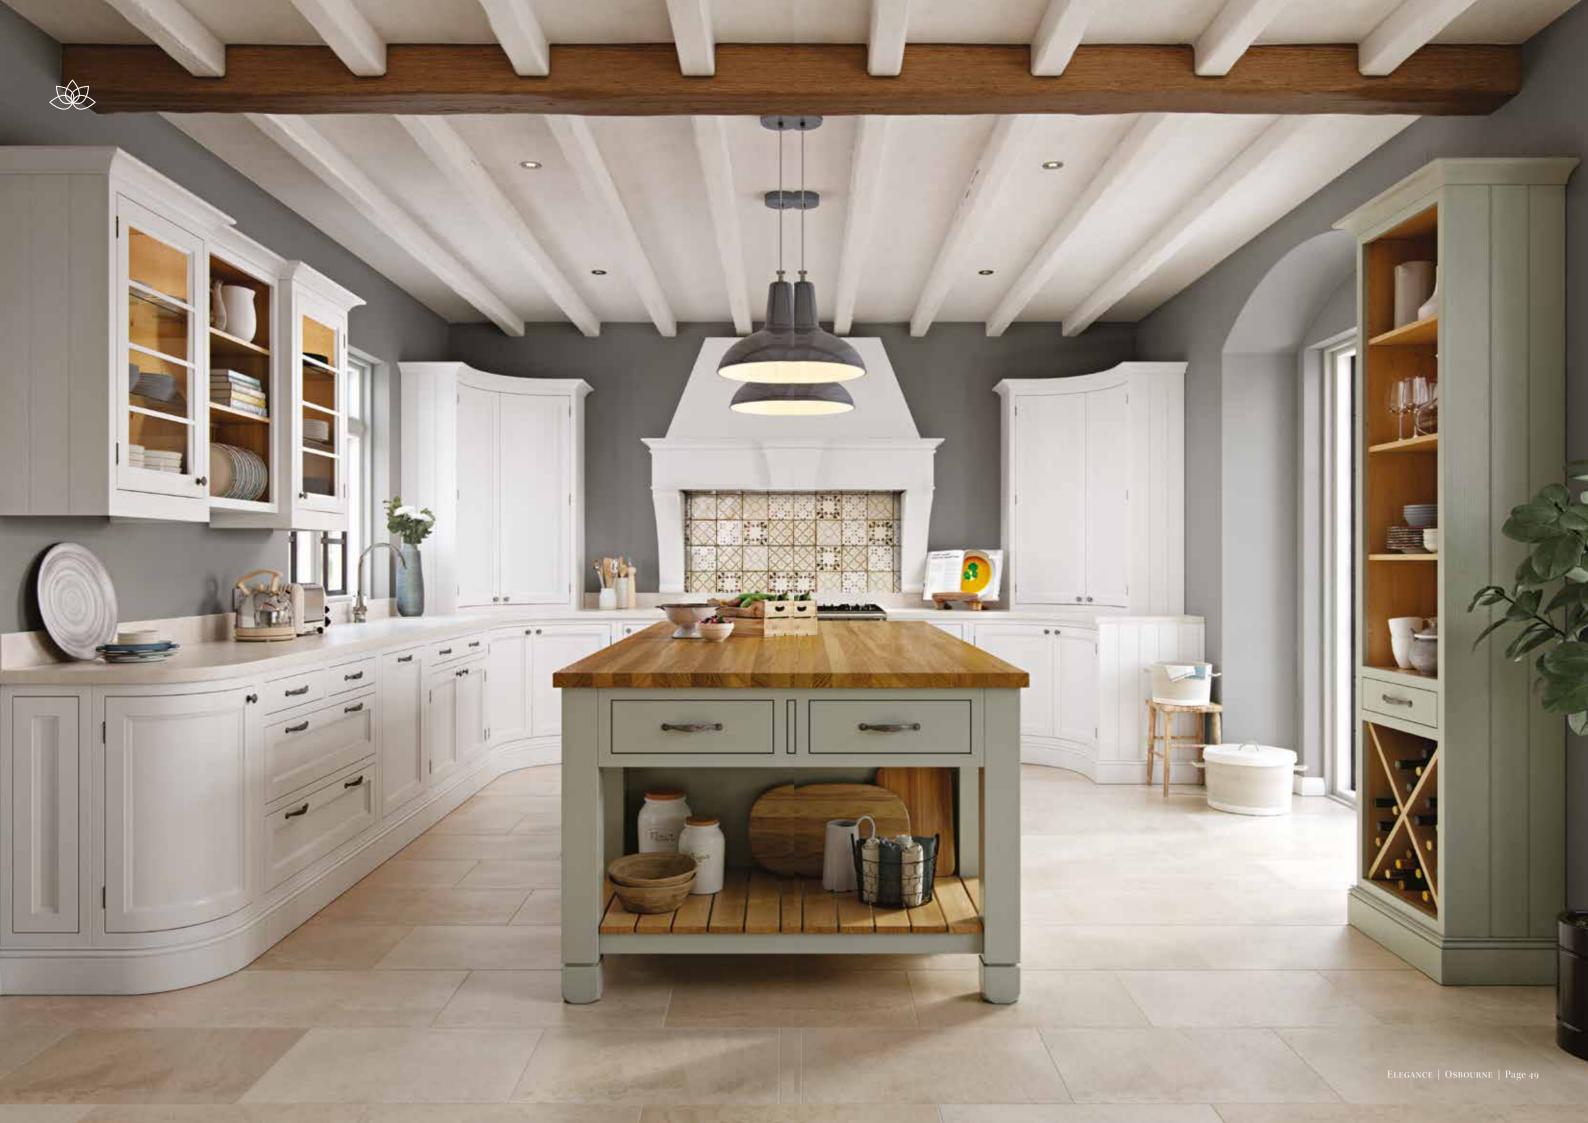

#### OSBOURNE

#### "Delicate, with beautifully sculpted detail surrounding the internal panel..."

Delicate, with beautifully sculpted detail surrounding the internal panel, Osbourne creates a charming sanctuary. The intricate mouldings and refined and simple lines within the door are reminiscent of a classical, French country kitchen. The subdued effect ensures the kitchen is kept modern and elegant, avoiding an overly elaborate look. With the choice of pale shades featuring strongly throughout the design, a gentle look is maintained. The beams, natural elements and gentle curves all hint at a rustic, farmhouse design. With touches of exposed wood, warmth is introduced, creating a homely effect.

Designed to ensure a gentle look is maintained, curved lines are essential to the design. Congruent with the door design itself, these curves complement the room perfectly. With just enough sharp corners to create definition in the design, this style of kitchen is graceful and refined.

in with the design.

The inclusion of a drinks cabinet adds a mature touch to the space, with its unobtrusive stance, melding