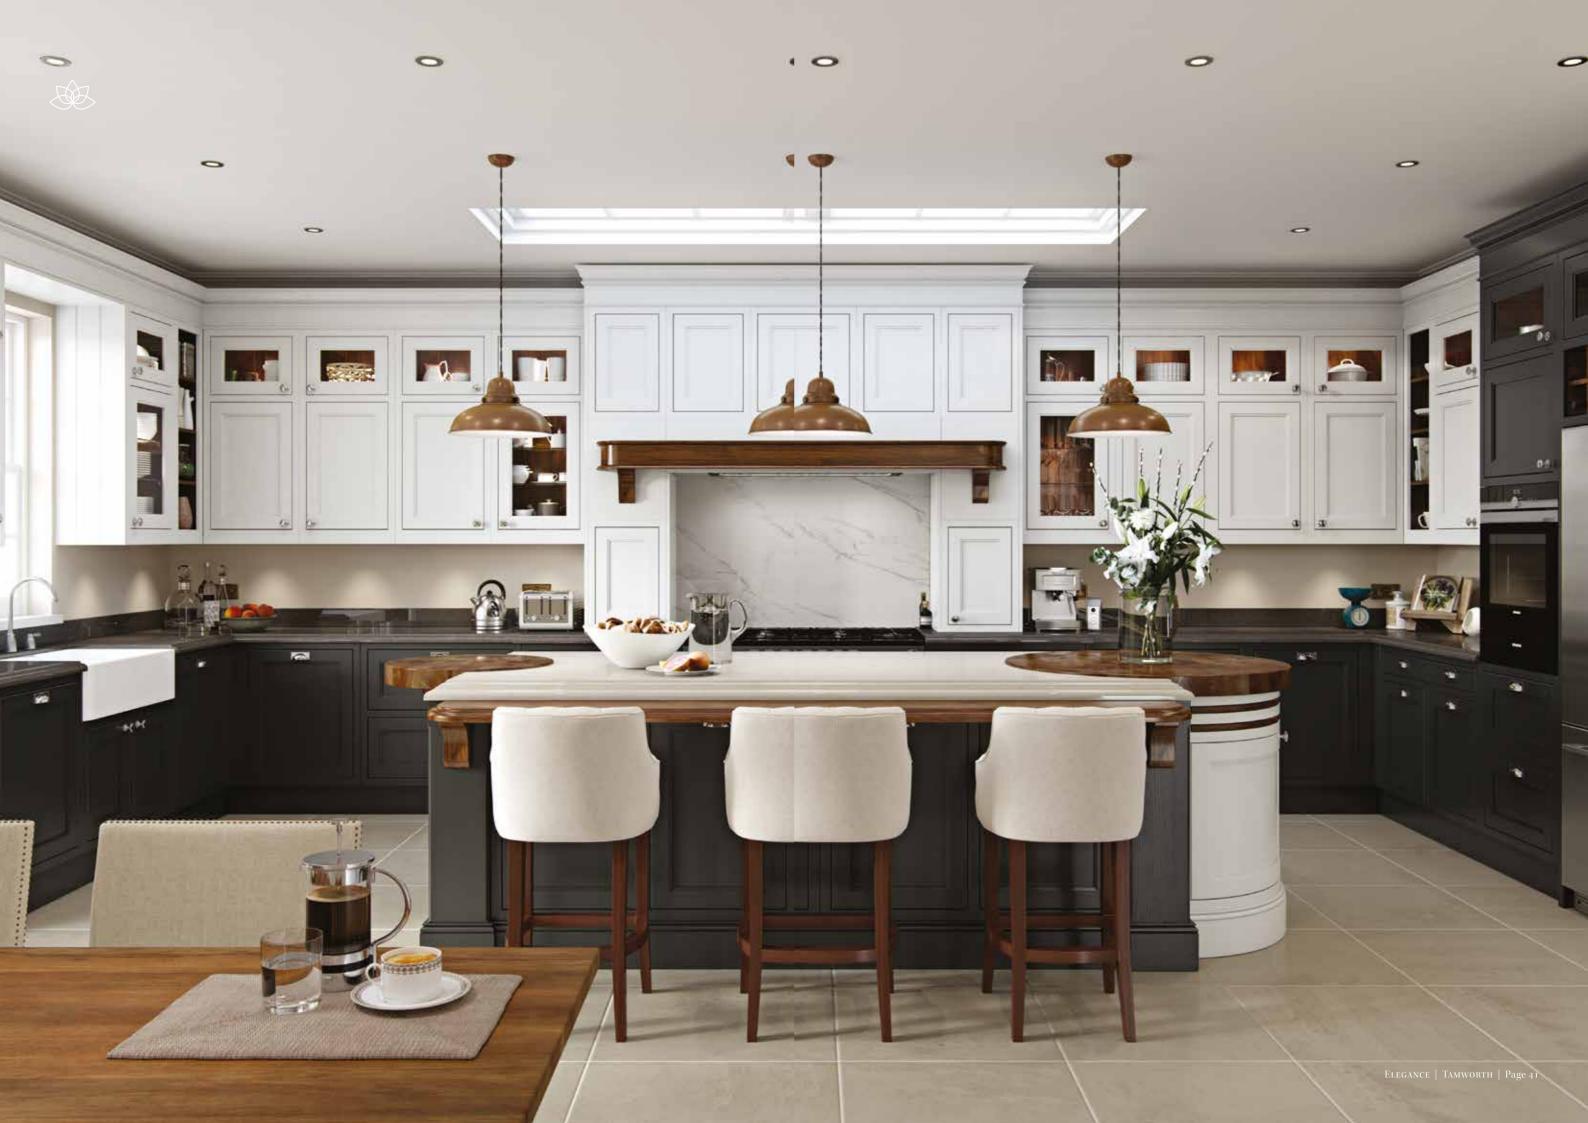

#### TAMWORTH

#### *"...the geometric styling of this door embraces"* clear lines and noticeable patterns..."

Paying homage to Art Deco design, the geometric styling of this door embraces clear lines and noticeable patterns in its stepped internal panel. With a design that is so reminiscent of the architectural modernist movement, Tamworth encourages bold ventures.

Embracing state-of-the-art technology by transforming the kitchen into a Smart Home is a subtle way of embracing this design style. By linking appliances to personal devices this ensures modern interconnectedness and keeps the kitchen innovative. Ensuring the interior of each cabinet is outfitted in the most efficient and dynamic internal storage also achieves a modern styling while Tamworth ensures a sophisticated outer is kept.

Kitchen colours: Shell & Graphite

To create a more retro feel, materials such as rich wooden features or marble worktops can be included, alongside leafy plants and tessellated tile splashbacks. The clear style and detailing in design creates an ornate and quirky kitchen.