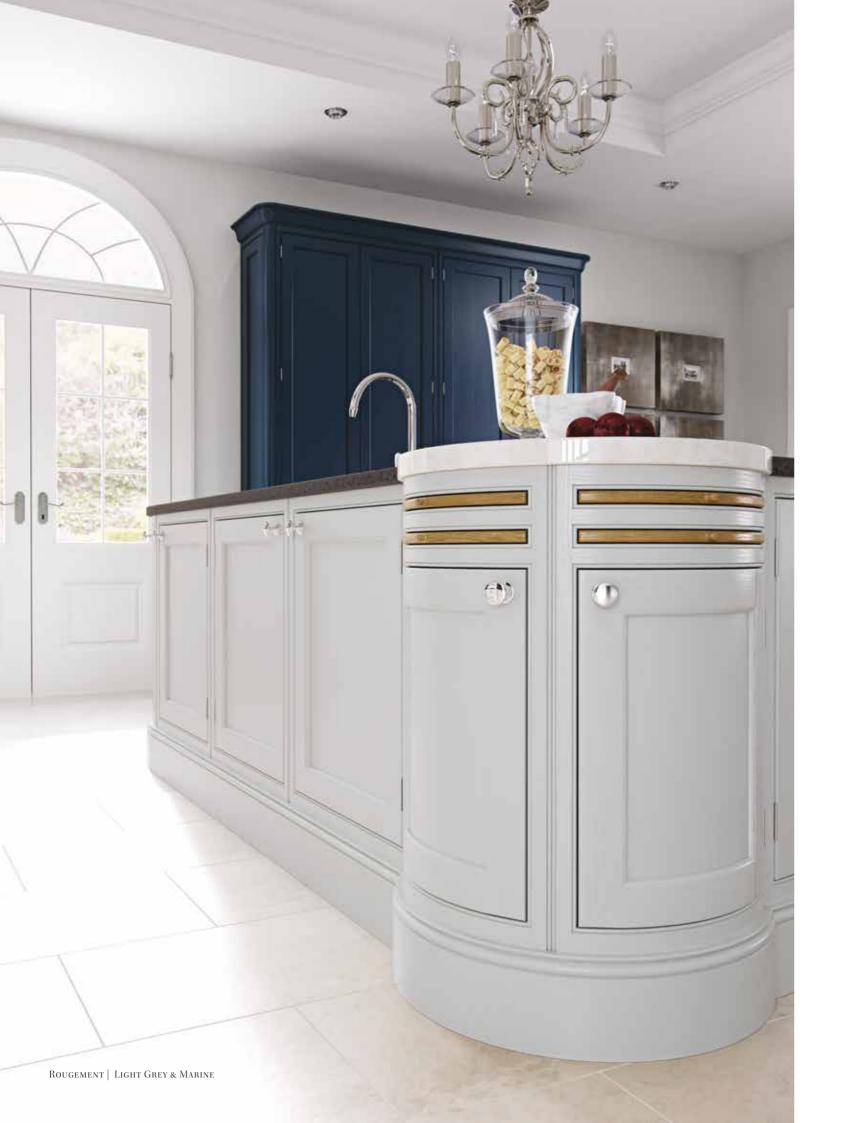

#### Rougemont

Elegance | Page 29

#### "Radiating grandeur, this style comes into its own in spacious rooms, and doesn't require other statement pieces due to its intricate detailing."

Rougemont is a statement in itself due to its ornate moulding on the inner panels. Radiating grandeur, this style comes into its own in spacious rooms, and doesn't require other statement pieces due to its intricate detailing. The touch of luxe articulates structure into the design and creates an effortlessly elegant room. The inclusion of bespoke features only enhances the design and creates a polished look. With such detailing it is evident this space was made with meticulous detail. Staying in character, elements such as drinks cabinets are hidden in plain sight. Standing proud, this cabinet is a prominent component of the room, however it maintains its discretion by including doors that can shield its contents when required.

Subtle, but noticeable inclusions such as islands with innovative designs introduce a personable feel, whereas, elements like barrel units and unique shapes incorporated into the island are an unexpected twist to this otherwise carefully refined design.

Kitchen colours: Light Grey & Marine