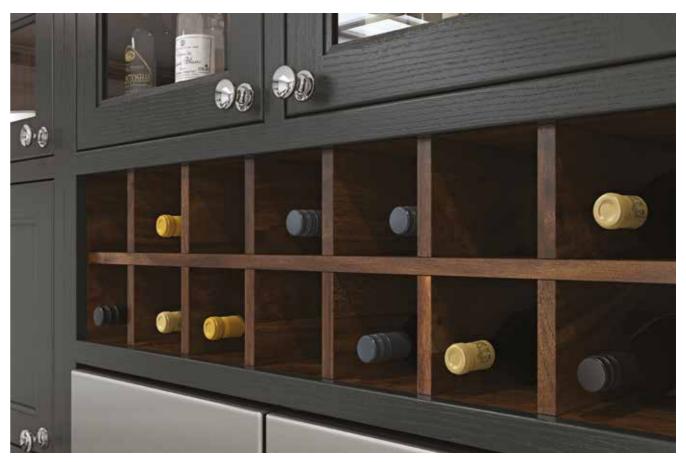

#### DRINKS STORAGE

Xbox Wine Storage

Walnut Wine Rack

Drinks Cabinet

Oak Wine Rail