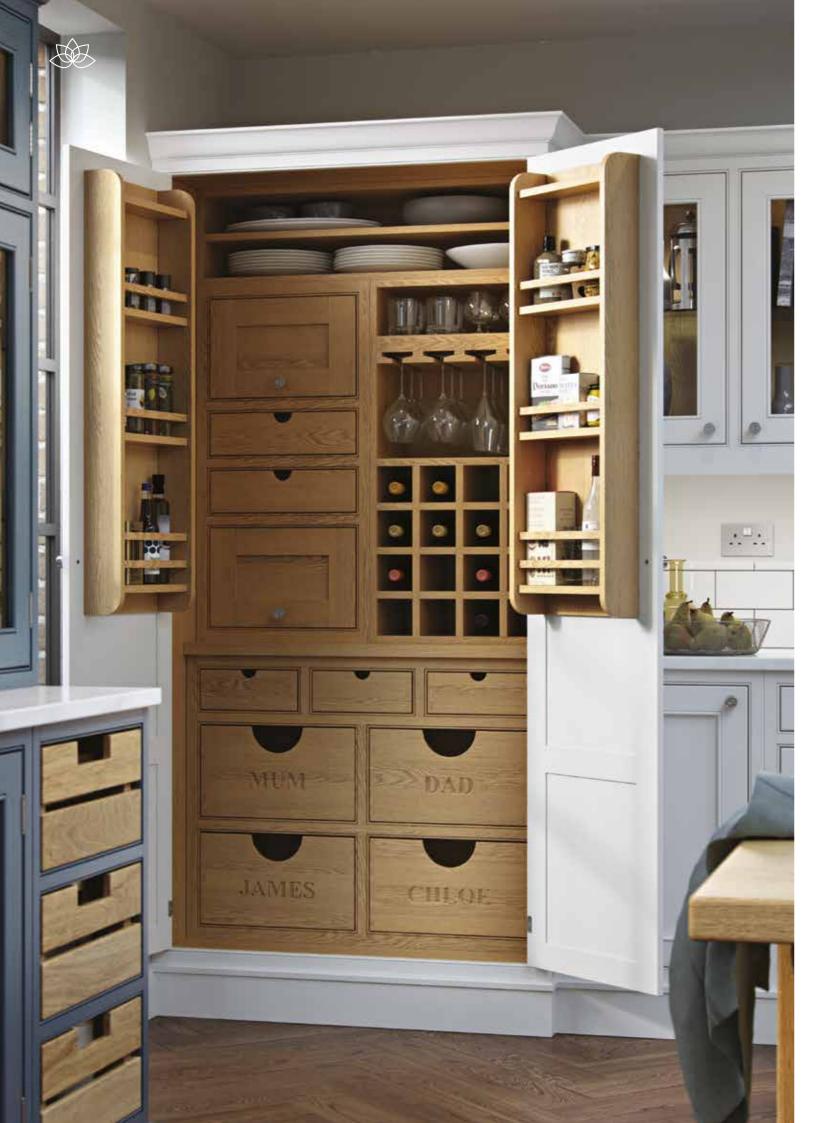

Elegance | Page 69

STORAGE

We believe what's inside is just as important as the exterior, which is why we've made sure all storage options are as beautiful as they are functional. As every household has varying needs there are multiple storage solutions available, so your kitchen is integrated flawlessly into the entire family's routine.

#### PANTRIES

Full Height Oak Pantry

Full Height Walnut Pantry

#### DRINKS STORAGE

Xbox Wine Storage

Walnut Wine Rack

Drinks Cabinet

Oak Wine Rail