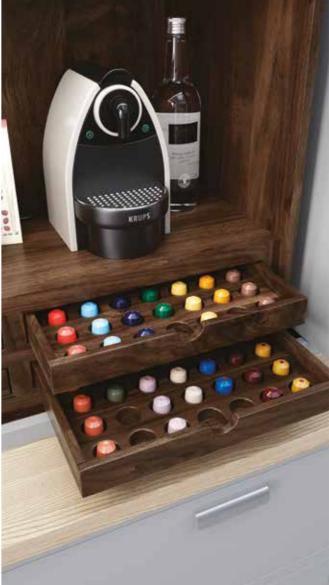

sake of functionality, but also as a fun feature. The sheets of glass lining the ceiling and walls are extended into the kitchen, maintaining transparency that contributes to creating a bright, modern space. The open shelves also add to this exposed, accessible look.

Luscombe's versatility welcomes depth and creativity, not only on the outside, but what is beneath the exterior. While the kitchen itself may have a subdued shroud, when that is stripped back and the interior becomes prominent, this is when the kitchen transforms from an uncomplicated design to reveal a quirky, individualised kitchen.

Every choice made influences the overall impact, expressing sophistication and ultimately culminating into a kitchen that is iconic to the individual who is cultivating the hub of their home.





#### Be inspired by THE MODERN MATRIMONY



#### Domesticity meets industrious drive. There is no need to limit your view of how a kitchen can be used.

A kitchen should suit the homeowner's lifestyle, and as the view of a traditional family is becoming more and more blurred, the hub of your home can be designed as a multi-functional space to meet busy schedules and evolving needs.

It can be a retreat to relax and indulge in baking the perfect pastry or an elegant venue to host a dinner party. By including modern appliances, you can stay connected by turning your kitchen into a Smart Home, keeping one step ahead so you can spend your limited spare time the way you want to. Softening this functionality focused approach are light oak features and a large open central island that incorpo