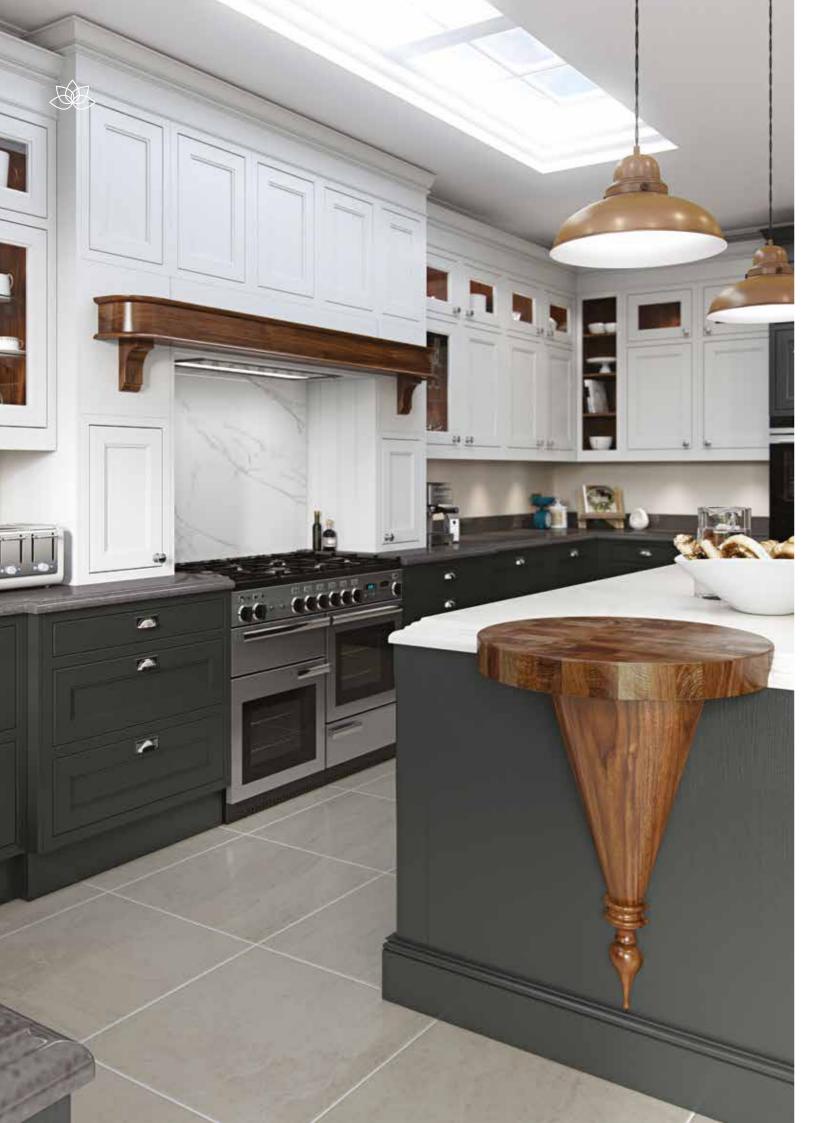

#### TAMWORTH

#### *"...the geometric styling of this door embraces"* clear lines and noticeable patterns..."

Paying homage to Art Deco design, the geometric styling of this door embraces clear lines and noticeable patterns in its stepped internal panel. With a design that is so reminiscent of the architectural modernist movement, Tamworth encourages bold ventures.

Embracing state-of-the-art technology by transforming the kitchen into a Smart Home is a subtle way of embracing this design style. By linking appliances to personal devices this ensures modern interconnectedness and keeps the kitchen innovative. Ensuring the interior of each cabinet is outfitted in the most efficient and dynamic internal storage also achieves a modern styling while Tamworth ensures a sophisticated outer is kept.

Kitchen colours: Shell & Graphite

To create a more retro feel, materials such as rich wooden features or marble worktops can be included, alongside leafy plants and tessellated tile splashbacks. The clear style and detailing in design creates an ornate and quirky kitchen.