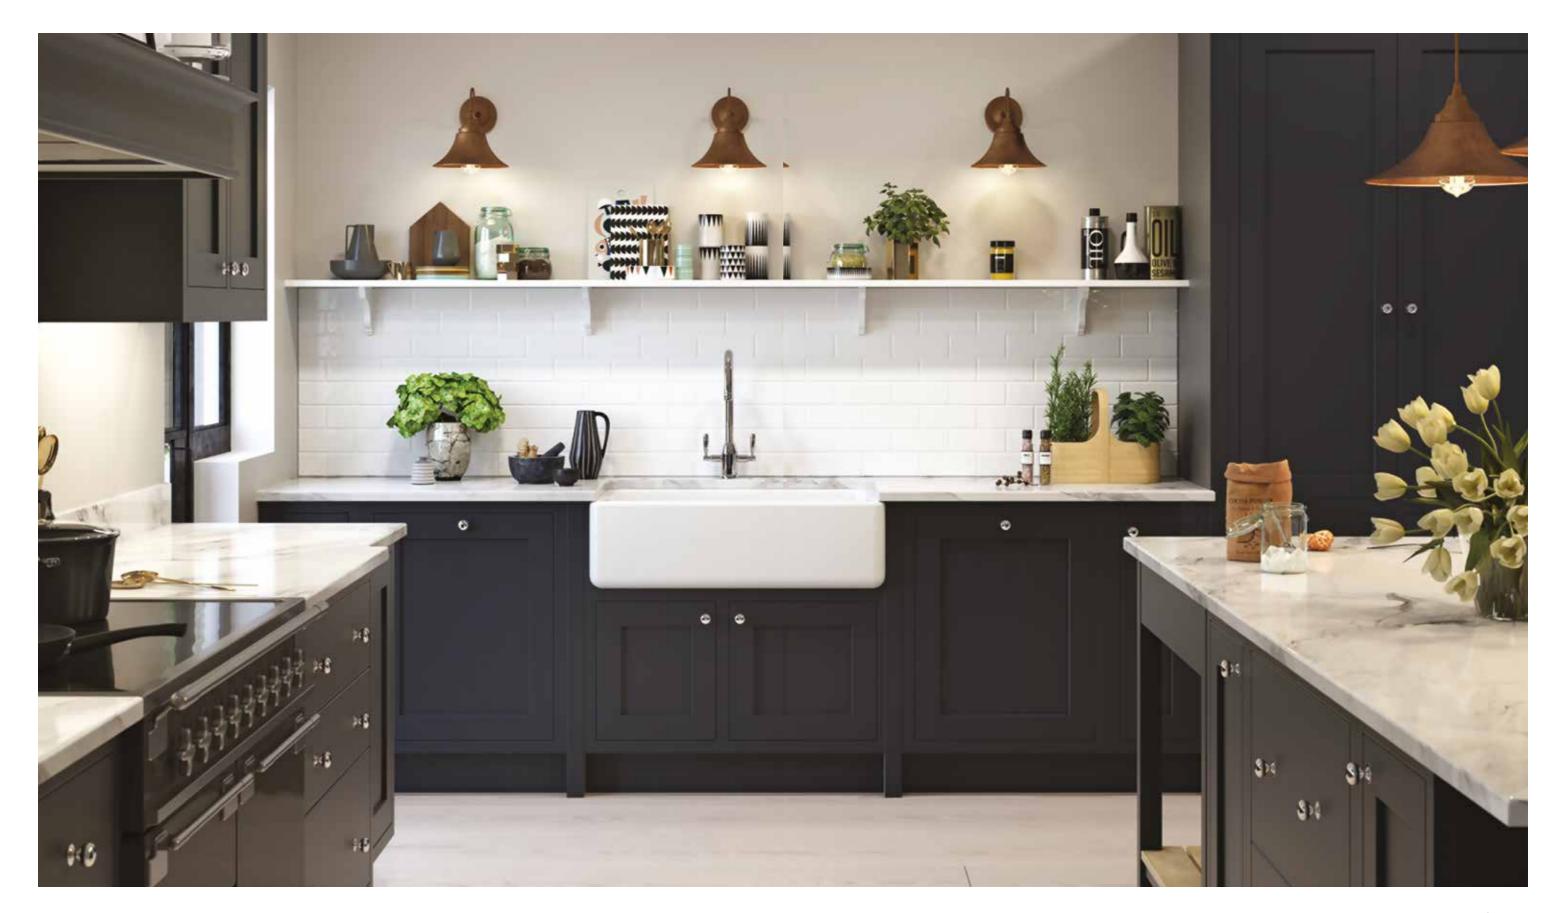

#### Be inspired by THE MODERN MATRIMONY

#### Domesticity meets industrious drive. There is no need to limit your view of how a kitchen can be used.

A kitchen should suit the homeowner's lifestyle, and as the view of a traditional family is becoming more and more blurred, the hub of your home can be designed as a multi-functional space to meet busy schedules and evolving needs.

It can be a retreat to relax and indulge in baking the perfect pastry or an elegant venue to host a dinner party. By including modern appliances, you can stay connected by turning your kitchen into a Smart Home, keeping one step ahead so you can spend your limited spare time the way you want to. Softening this functionality focused approach are light oak features and a large open central island that incorporates Brilliant White, with the surrounding cabinets clad in Graphite. This creates a warm centre point to gather at and relax, leaving work on the peripheral.

Colours shown: (Top) Graphite & (Right) Brilliant White