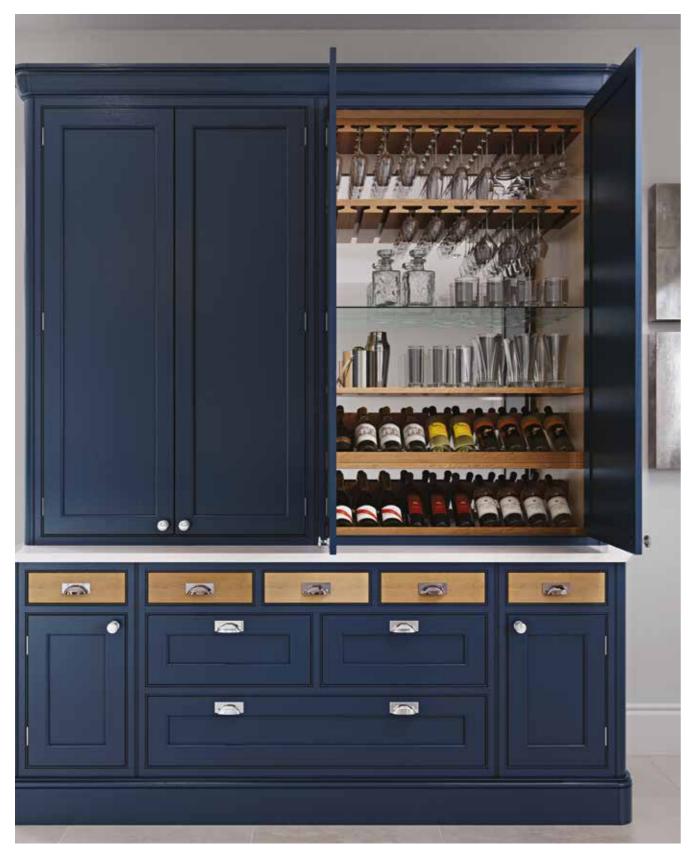

#### DRINKS STORAGE

Xbox Wine Storage

Walnut Wine Rack

Drinks Cabinet

Oak Wine Rail