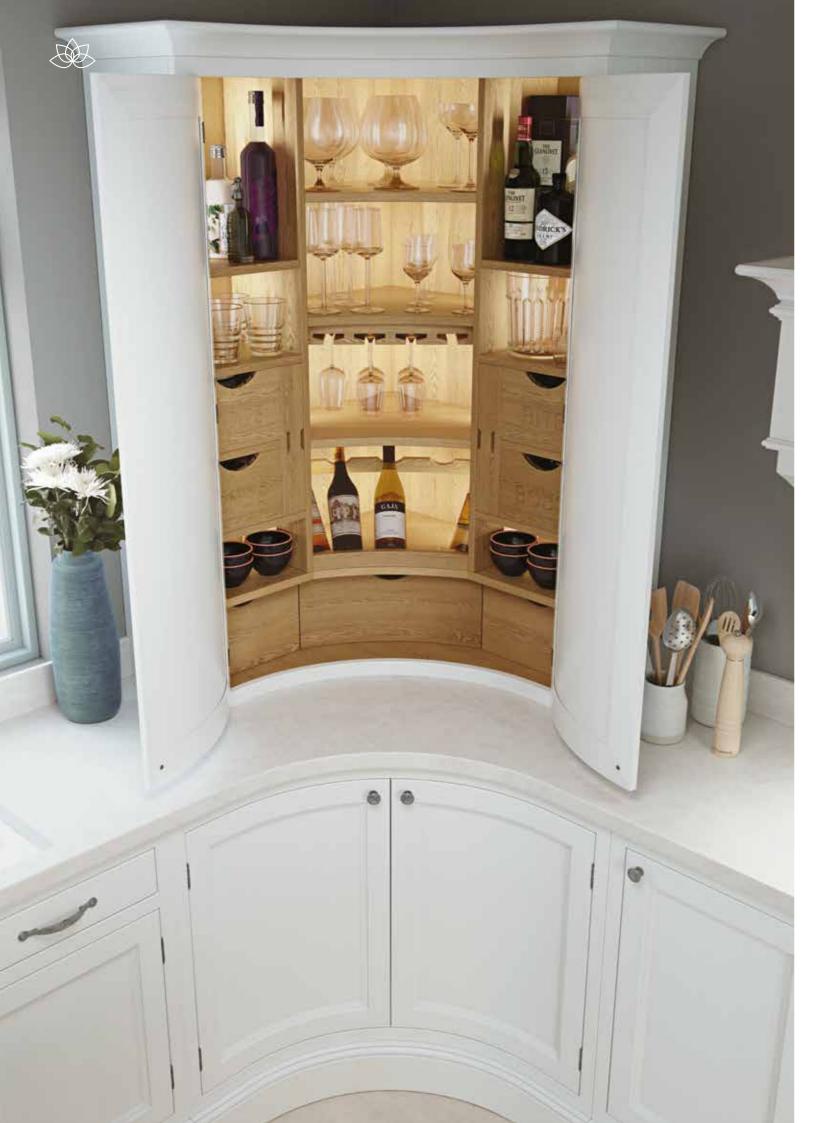

#### "Radiating grandeur, this style comes into its own in spacious rooms, and doesn't require other statement pieces due to its intricate detailing."

Rougemont is a statement in itself due to its ornate moulding on the inner panels. Radiating grandeur, this style comes into its own in spacious rooms, and doesn't require other statement pieces due to its intricate detailing. The touch of luxe articulates structure into the design and creates an effortlessly elegant room. The inclusion of bespoke features only enhances the design and creates a polished look. With such detailing it is evident this space was made with meticulous detail. Staying in character, elements such as drinks cabinets are hidden in plain sight. Standing proud, this cabinet is a prominent component of the room, however it maintains its discretion by including doors that can shield its contents when required.

in with the design.

The inclusion of a drinks cabinet adds a mature touch to the space, with its unobtrusive stance, melding

#### DRINKS STORAGE

Xbox Wine Storage

Walnut Wine Rack

Drinks Cabinet

Oak Wine Rail