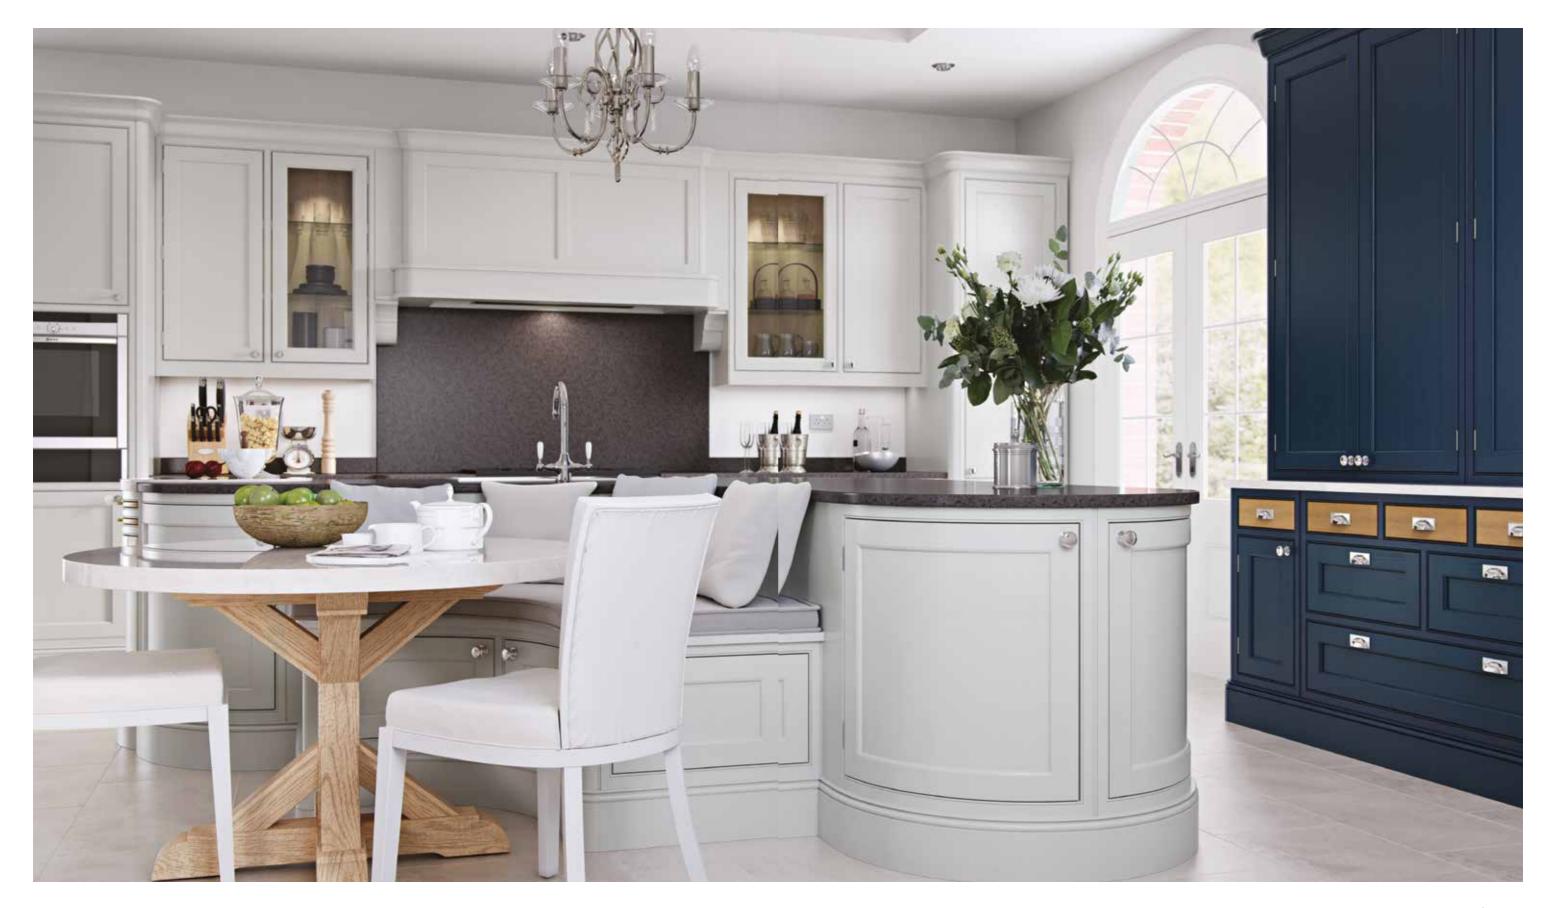

the large space and light room, a dark colour can easily be incorporated. This, alongside the understated accessories, ensures the overall effect is dignified.

Eloquent in its simplicity, Bampton offers a look that is diverse enough to sit in a range of environments, no matter the age, style or taste displayed within the home.



### COLOUR MATCH SERVICE

The intensity of colour in the kitchen is undeniably one of the most inspirational and eye-catching elements. It evokes and expresses emotion, providing the opportunity to include an extremely personal touch. As each door in the Elegance range can be colour matched, there is no need to compromise on your design. Simply provide the RAL or BS code and we'll ensure you receive your kitchen in the hue of your choosing.





#### Rougemont





Elegance | Page 29



#### "Radiating grandeur, this style comes into its own in spacious rooms, and doesn't require other statement pieces due to its intricate detailing."

Rougemont is a statement in itself due to its ornate moulding on the inner panels. Radiating grandeur, this style comes into its own in spacious rooms, and doesn't require other statement pieces due to its intricate detailing. The touch of luxe articulates structure into the design and creates an effortlessly elegant room. The inclusion of bespoke features only enhances the design and creates a polished look. With such detailing it is evident this space was made with meticulous detail. Staying in character, elements such as drinks cabinets are hidden in plain sight. Standing proud, this cabinet is a prominent compo