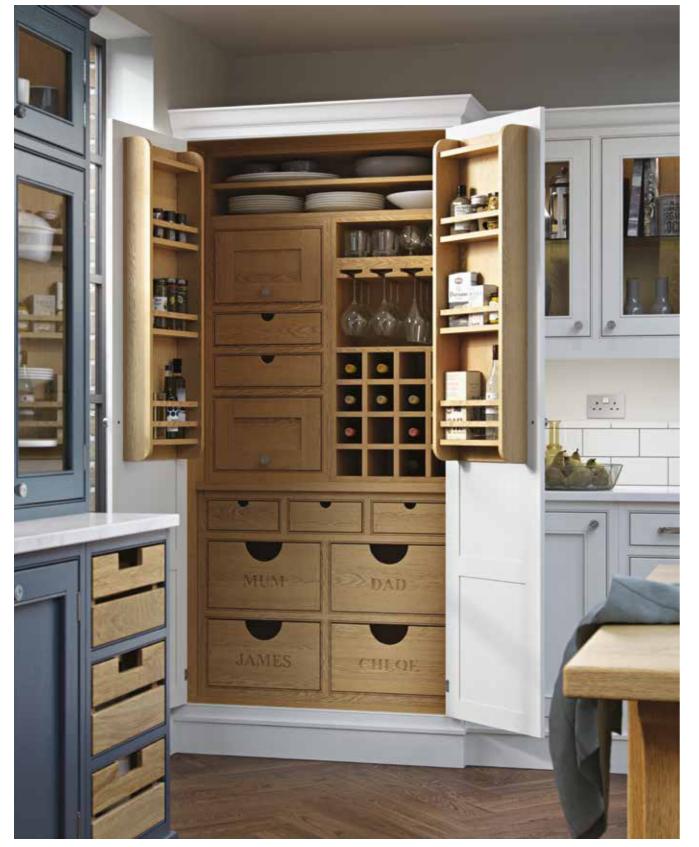

e us with a RAL or BS code for an exact colour match.



Deep Forest

#### HANDLES



#### A harmonious match can be the only way to describe the relationship between the Elegance range and the handles that complete it.

The rich textures, strong colours and unique shapes all work towards creating a poised, finished design.



Elegance | Page 69









STORAGE

We believe what's inside is just as important as the exterior, which is why we've made sure all storage options are as beautiful as they are functional. As every household has varying needs there are multiple storage solutions available, so your kitchen is integrated flawlessly into the entire family's routine.

#### DRAWER SOLUTIONS



Oak Cutlery Tray and Knife Block



Dovetail Drawer Boxes

Oak Crate Drawers



#### PANTRIES



Full Height Oak Pantry



Full Height Walnut Pantry

#### Dressers



Curved Dresser Unit



**Coffee Pod Drawers** 



Dresser Storage

#### DRINKS STORAGE





Xbox Wine Storage



Walnut Wine Rack

Drinks Cabinet

Oak Wine Rail

#### STORAGE PULL-OUTS



Oak Chopping Boards & Tray Sets



Oak Chopping Boards



Walnut Chopping Boards

#### EXCELLENCE GUARANTEED

We have complete faith in the quality of our kitchens. They are built and crafted with meticulous care and detail, with the intent of lasting a lifetime. To reinforce our commitment to longevity, each kitchen comes with a 25-year guarantee, providing peace of mind and surety regarding the quality and durability of our kitchens.

Full terms and conditions are available on request.



VERSION 3 | Page 83