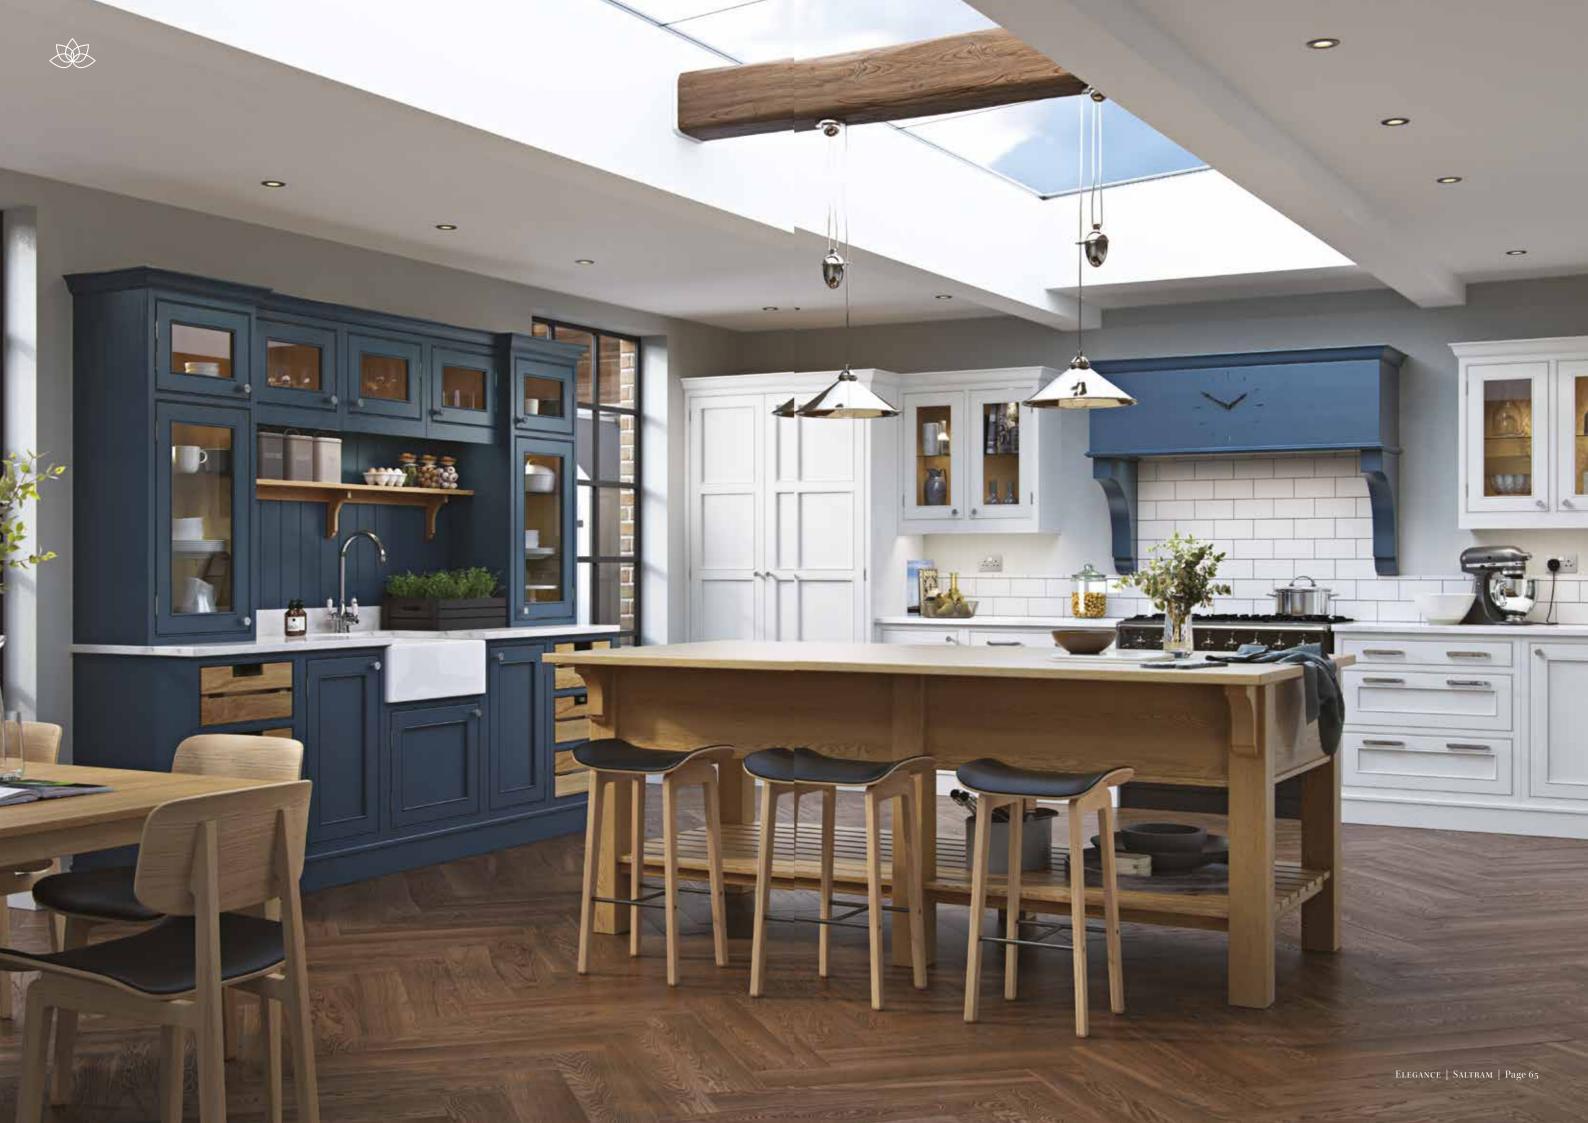

#### SALTRAM

# *"Saltram is relaxed in its design with beading surrounding the centre panel of the shaker door."*

Saltram is relaxed in its design with beading surrounding the centre panel of the shaker door, creating a laid-back haven. Saltram is perfect for open and slightly rambling designs, situated in homes where the scent of the seaside is eternally present, and the stormy blue of the ocean is only a stone's throw away. With the outside streaming in, this only enhances Saltrams dreamy composition.

The inclusion of oak features adds warmth and ensures that while the kitchen is a modern space it is grounded and understated, showing sensitivity to the natural beauty that is found just outside the home. The careful combination of traditional and contemporary elements ensures an elegant equilibrium is reached, creating a serene setting. An extractor built into a canopy effectively hides away the ultra-modern appliance, however it is done so with a contemporary touch of an engraved clock. The oak open island is another nod to this delicate merge of old and new. With the open oak structure being reminiscent of a table that could easily be found in an old farmhouse, this continues the traditional tone in a modern concept.