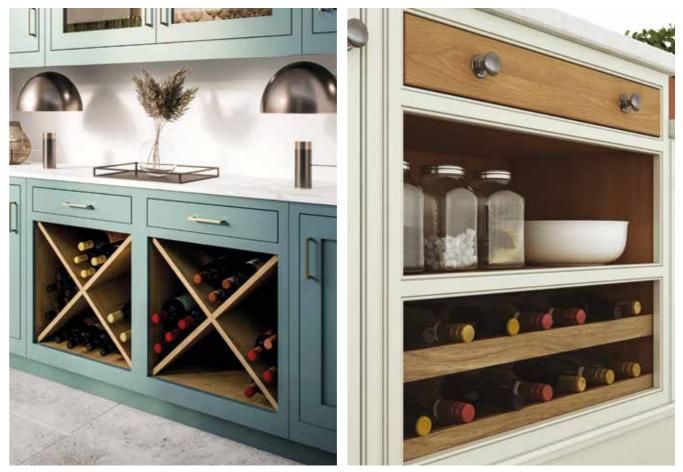

#### DRINKS STORAGE

Xbox Wine Storage

Walnut Wine Rack

Drinks Cabinet

Oak Wine Rail

#### PANTRIES

Full Height Oak Pantry

Full Height Walnut Pantry