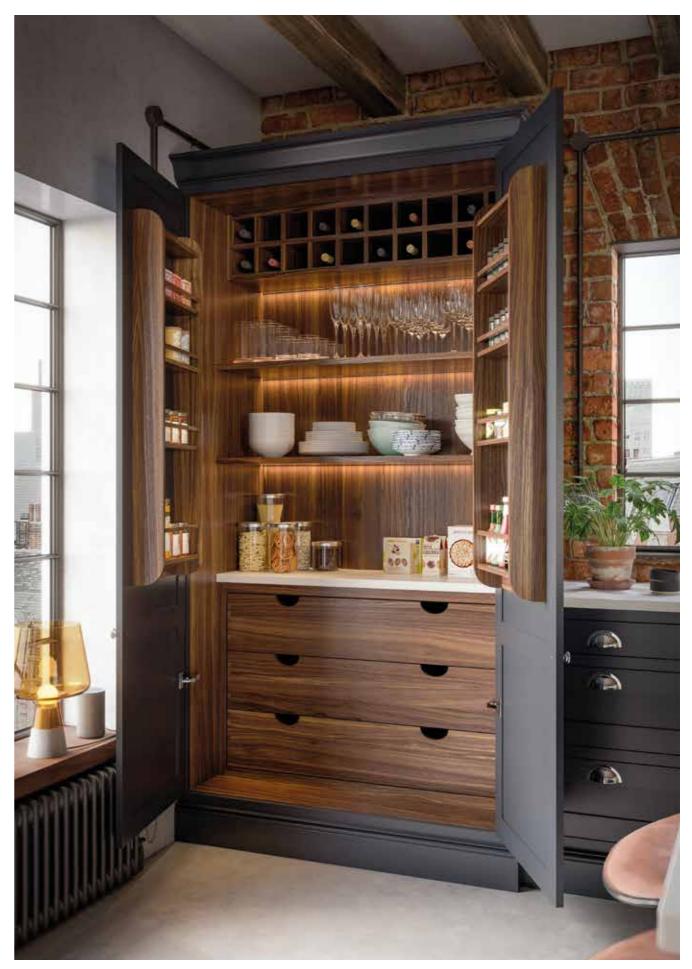

for an exact colour match.



Deep Forest

#### HANDLES



#### A harmonious match can be the only way to describe the relationship between the Elegance range and the handles that complete it.

The rich textures, strong colours and unique shapes all work towards creating a poised, finished design.



Elegance | Page 69









STORAGE

We believe what's inside is just as important as the exterior, which is why we've made sure all storage options are as beautiful as they are functional. As every household has varying needs there are multiple storage solutions available, so your kitchen is integrated flawlessly into the entire family's routine.

#### DRAWER SOLUTIONS



Oak Cutlery Tray and Knife Block



Dovetail Drawer Boxes

Oak Crate Drawers



#### PANTRIES



Full Height Oak Pantry



Full Height Walnut Pantry

#### Dressers



Curved Dresser Unit



**Coffee Pod Drawers** 



Dresser Storage

#### DRINKS STORAGE





Xbox Wine Storage



Walnut Wine Rack

Drinks Cabinet

Oak Wine Rail

#### STORAGE PULL-OUTS



Oak Chopping Boards & Tray Sets



Oak Chopping Boards



Walnut Chopping Boards

#### EXCELLENCE GUARANTEED

We have complete faith in the quality of our kitchens. They are built and crafted with meticulous care and detail, with the intent of lasting a lifetime. To reinforce our commitment to longevity, each kitchen comes with a 25-year guarantee, providing peace of mind and surety regarding the quality and durability of our kitchens.

Full terms and conditions are available on request.



VERSION 3 | Page 83