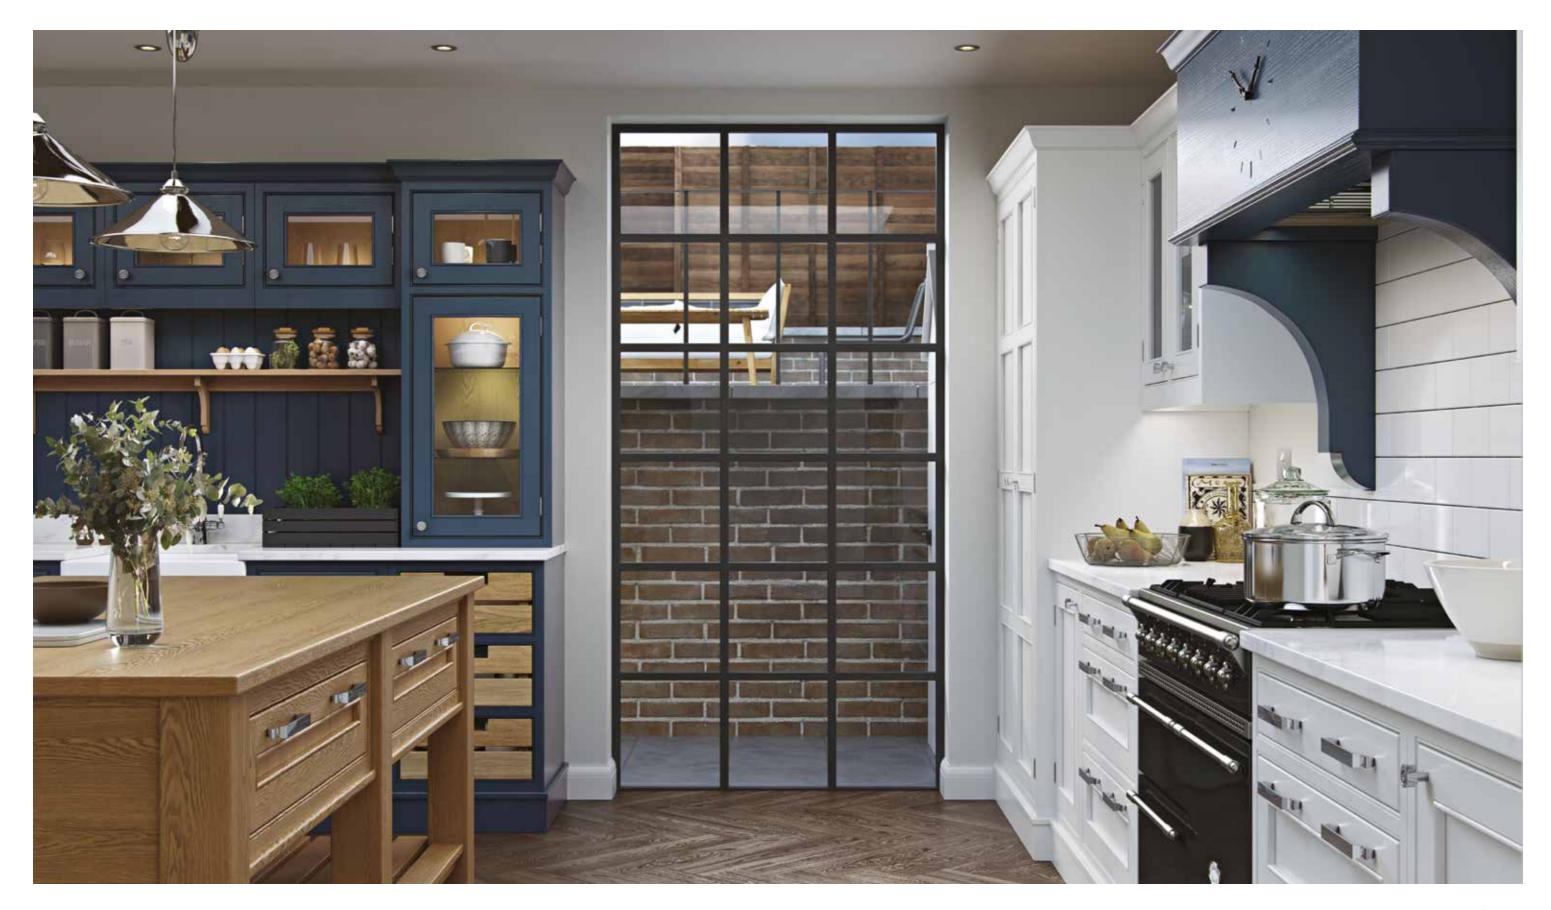

# Be inspired by QUINTESSENTIALLY COUNTRY

#### With the delicate combination of Sage Green and Brilliant White covering a gentle woodgrain, this kitchen is fitting for a country cottage.

Doors such as Powderham and Osbourne would be elegant choices when looking to maintain the sympathy of both the age and setting of the traditional home, with their classical stylisation.

The incorporation of real wood stays in tune with the sensitive nature of the home. To ensure the kitchen isn't outdated, tiles can be specifically chosen to modernise the space. This can be done by selecting tiles that create patterns in their layout as well as their design. Another way to modernise is by including options like bespoke larder units that include engraved drawers, which adds a quirky and individual element to the design.

Colours shown: (Left) Brilliant White & (Top Right) Sage Green