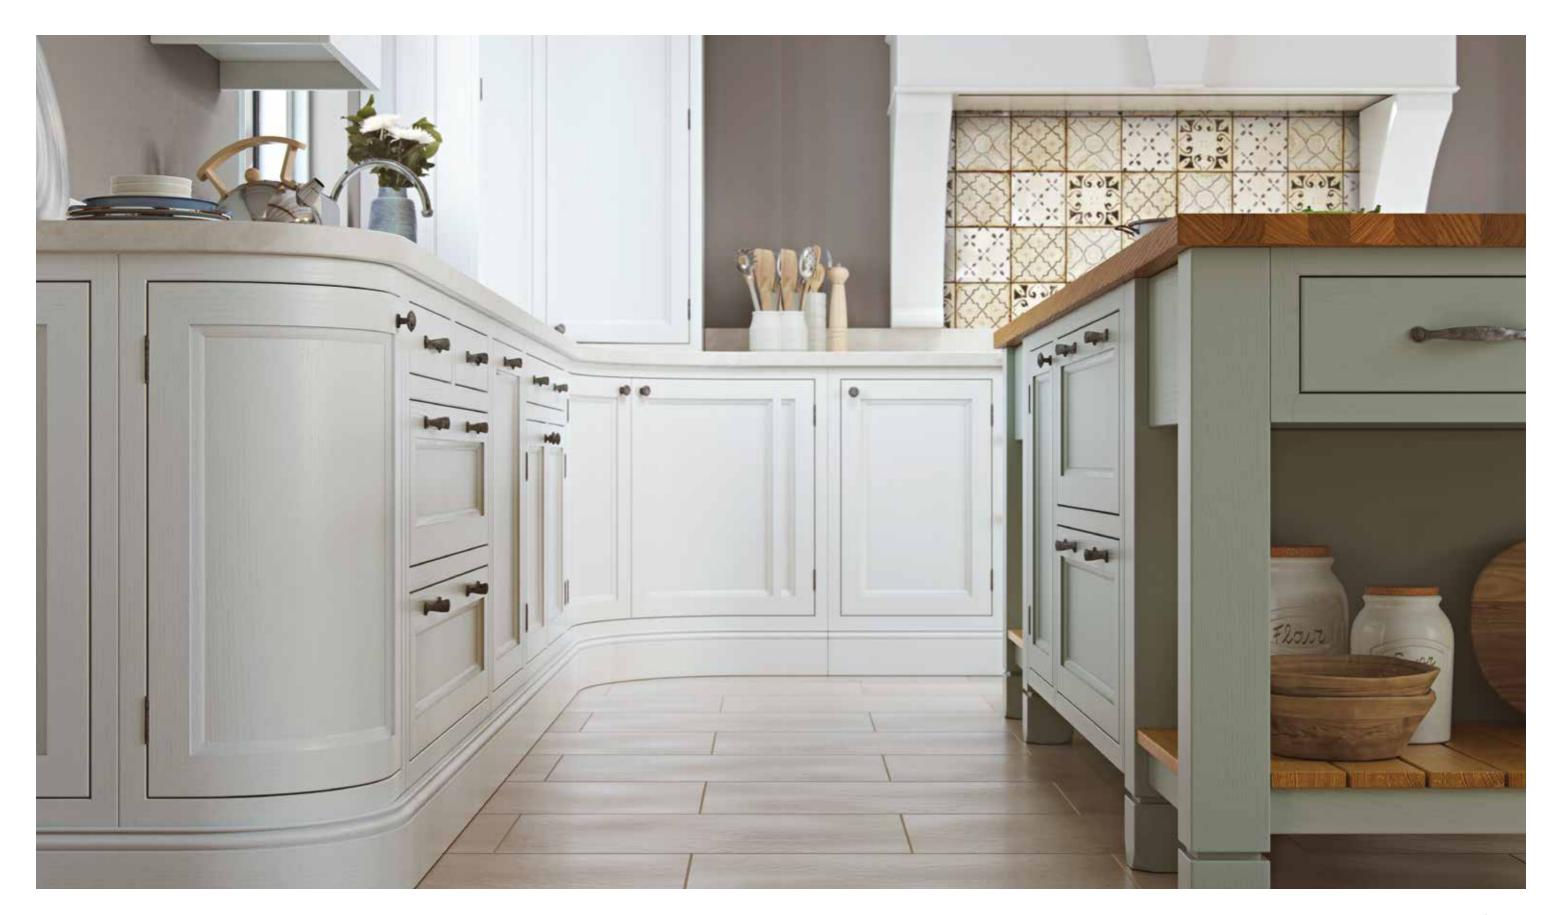

#### OSBOURNE

#### "Delicate, with beautifully sculpted detail surrounding the internal panel..."

Delicate, with beautifully sculpted detail surrounding the internal panel, Osbourne creates a charming sanctuary. The intricate mouldings and refined and simple lines within the door are reminiscent of a classical, French country kitchen. The subdued effect ensures the kitchen is kept modern and elegant, avoiding an overly elaborate look. With the choice of pale shades featuring strongly throughout the design, a gentle look is maintained. The beams, natural elements and gentle curves all hint at a rustic, farmhouse design. With touches of exposed wood, warmth is introduced, creating a homely effect.

Designed to ensure a gentle look is maintained, curved lines are essential to the design. Congruent with the door design itself, these curves complement the room perfectly. With just enough sharp corners to create definition in the design, this style of kitchen is graceful and refined.