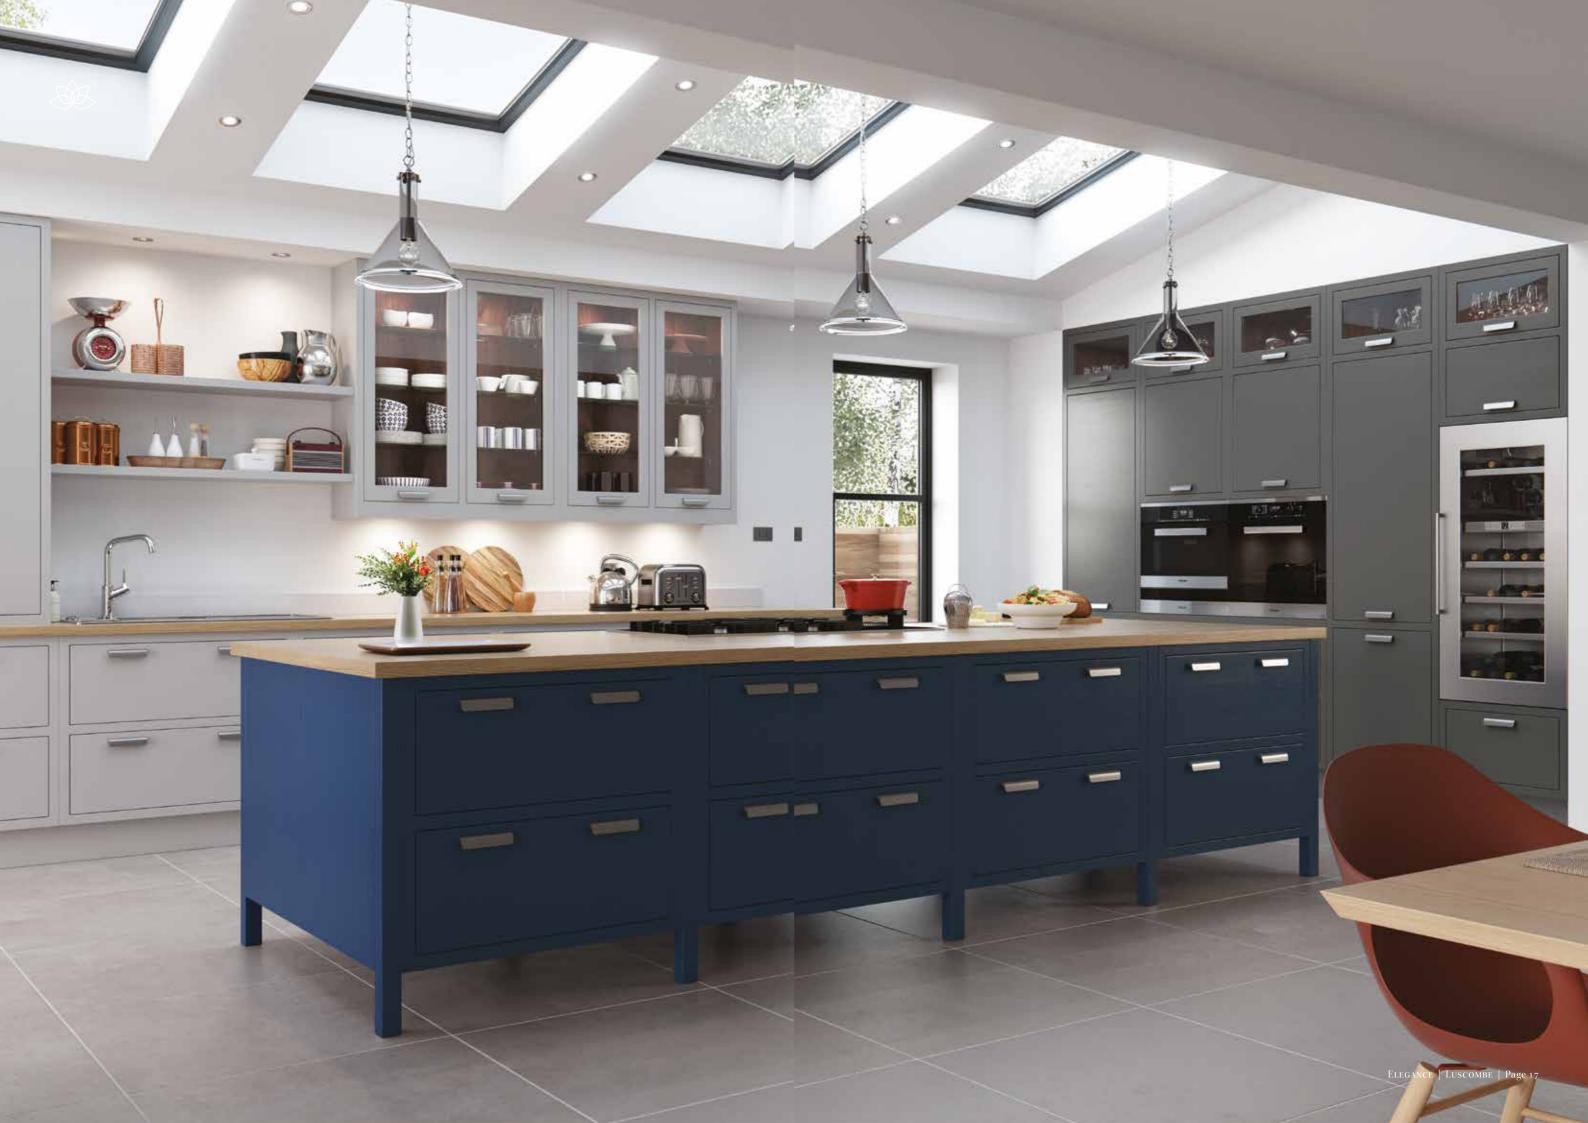

#### LUSCOMBE

"Such simplicity creates a space that thrives on contemporary living..."

Beautifully minimal, the Luscombe kitchen is collected and composed. Small details – the choice of colour, the décor and design features-all contribute to the overall effect. Such simplicity creates a space that thrives on contemporary living, with modern, state-of-the-art appliances used not only for the sake of functionality, but also as a fun feature. The sheets of glass lining the ceiling and walls are extended into the kitchen, maintaining transparency that contributes to creating a bright, modern space. The open shelves also add to this exposed, accessible look.

Luscombe's versatility welcomes depth and creativity, not only on the outside, but what is beneath the exterior. While the kitchen itself may have a subdued shroud, when that is stripped back and the interior becomes prominent, this is when the kitchen transforms from an uncomplicated design to reveal a quirky, individualised kitchen.

Every choice made influences the overall impact, expressing sophistication and ultimately culminating into a kitchen that is iconic to the individual who is cultivating the hub of their home.