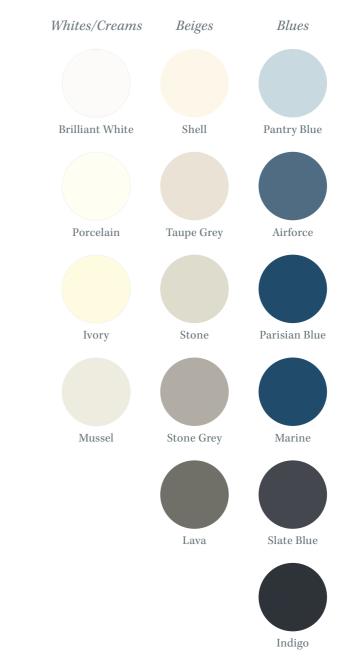

#### STANDARD COLOUR PALETTE

Your kitchen isn't confined to our colour palette. Every shade conceivable is a potential opportunity to create the perfect kitchen. All that we ask of you is to provide a RAL or BS code so we can generate your exact match.

"There are no limitations on how you express your taste and personality through colour."

Colour is defining and individual. There are no limitations on how you express your taste and personality through colour. You are free to be as bold or as subtle as you choose throughout the entirety of the kitchen. Contrasting hues are a great way of dividing up your space into different areas. Bold colours can be

used to highlight features such as open shelving and neutral tones can help your open plan living space feel as one. However, options are not bound by this colour palette, you can extend further with our Colour Match Service. Simply provide us with a RAL or BS code for an exact colour match.