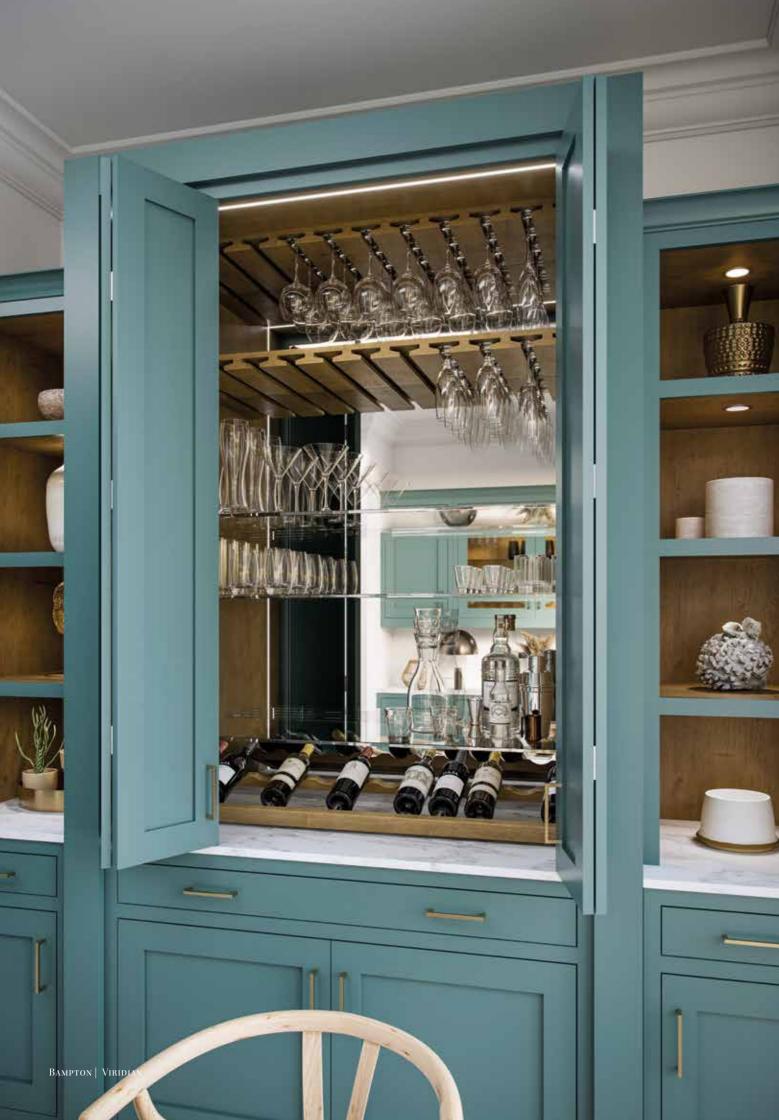

#### "Radiating grandeur, this style comes into its own in spacious rooms, and doesn't require other statement pieces due to its intricate detailing."

Rougemont is a statement in itself due to its ornate moulding on the inner panels. Radiating grandeur, this style comes into its own in spacious rooms, and doesn't require other statement pieces due to its intricate detailing. The touch of luxe articulates structure into the design and creates an effortlessly elegant room. The inclusion of bespoke features only enhances the design and creates a polished look. With such detailing it is evident this space was made with meticulous detail. Staying in character, elements such as drinks cabinets are hidden in plain sight. Standing proud, this cabinet is a prominent component of the room, however it maintains its discretion by including doors that can shield its contents when required.

#### DRINKS STORAGE

Xbox Wine Storage

Walnut Wine Rack

Drinks Cabinet

Oak Wine Rail