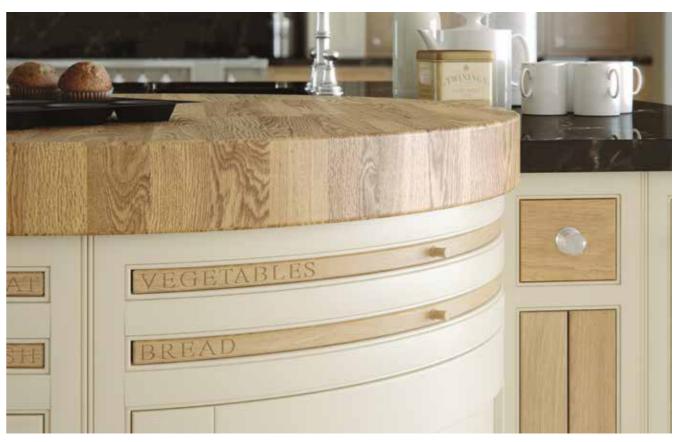

The incorporation of real wood stays in tune with the sensitive nature of the home. To ensure the kitchen isn't outdated, tiles can be specifically chosen to modernise the space. This can be done by selecting tiles that create patterns in their layout as well as their design. Another way to modernise is by including options like bespoke larder units that include engraved drawers, which adds a quirky and individual element to the design.

#### Dressers

Curved Dresser Unit

**Coffee Pod Drawers** 

Dresser Storage