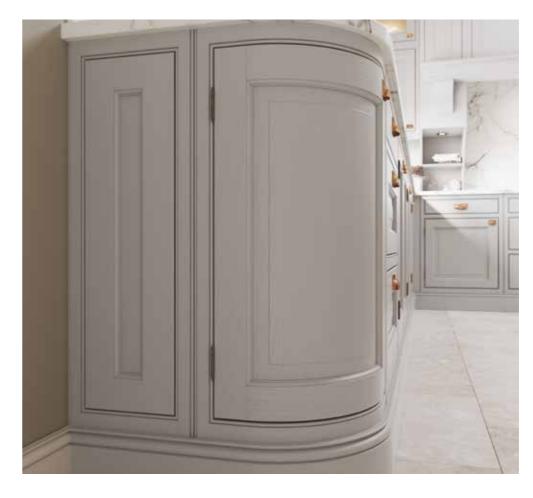

#### "Delicate, with beautifully sculpted detail surrounding the internal panel..."

Delicate, with beautifully sculpted detail surrounding the internal panel, Osbourne creates a charming sanctuary. The intricate mouldings and refined and simple lines within the door are reminiscent of a classical, French country kitchen. The subdued effect ensures the kitchen is kept modern and elegant, avoiding an overly elaborate look. With the choice of pale shades featuring strongly throughout the design, a gentle look is maintained. The beams, natural elements and gentle curves all hint at a rustic, farmhouse design. With touches of exposed wood, warmth is introduced, creating a homely effect.

Designed to ensure a gentle look is maintained, curved lines are essential to the design. Congruent with the door design itself, these curves complement the room perfectly. With just enough sharp corners to create definition in the design, this style of kitchen is graceful and refined.