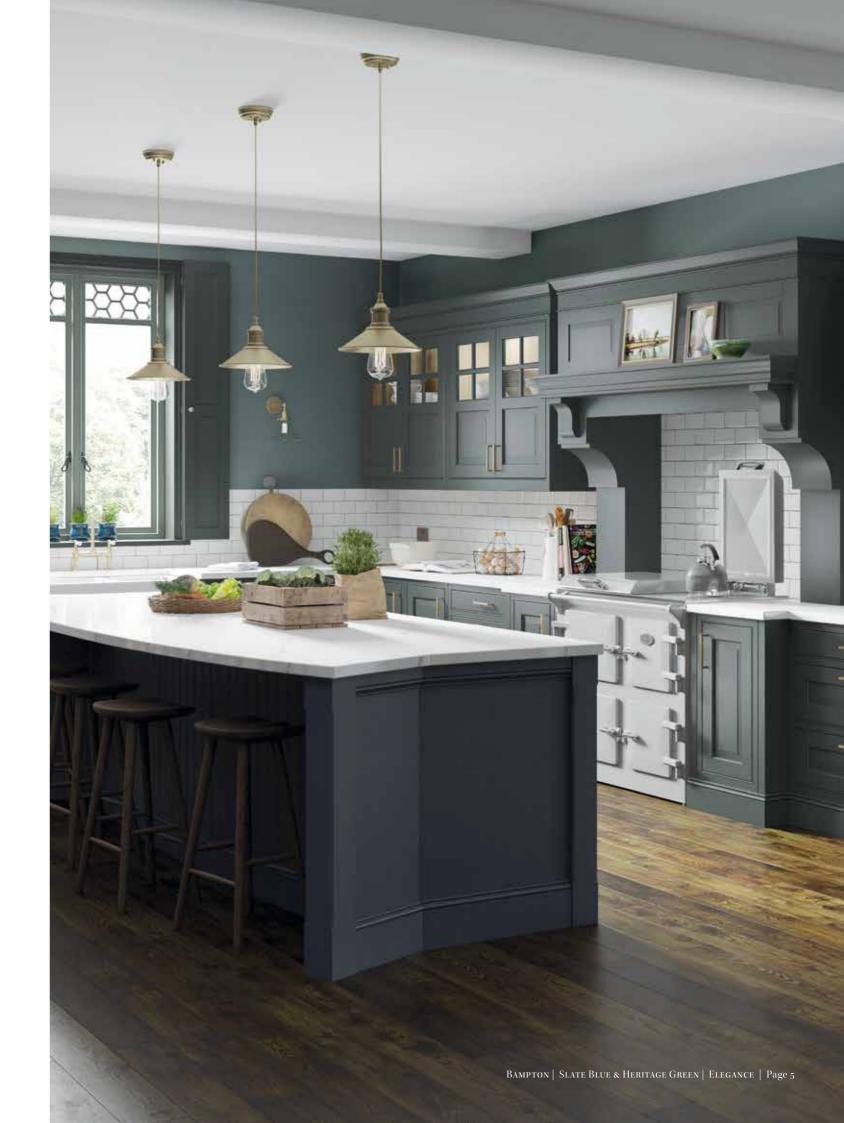

#### BAMPTON

Elegance | Page 21

"A humble design, Bampton is kept reserved and contained, avoiding an overly elaborate appearance with careful colour choices."

Bampton's smart and crisp stature sits comfortably in any space. With such an elegant composition, a contemporary ambience can be created through choice accessories such as metro tiles and statement light fixings.

By including traditional touches throughout the design, this ensures the kitchen retains character. Belfast sinks and pastry benches are both unassumingly simple and unobtrusive options. Accessories such as these ensure the kitchen has a warm, homely touch, especially with the few oak details intermingled throughout.

A humble design, Bampton is kept reserved and contained, avoiding an overly elaborate appearance with careful colour choices. Due to the large space and light room, a dark colour can easily be incorporated. This, alongside the understated accessories, ensures the overall effect is dignified.

Eloquent in its simplicity, Bampton offers a look that is diverse enough to sit in a range of environments, no matter the age, style or taste displayed within the home.